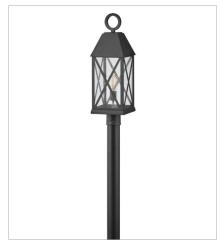

## **WALL MOUNT**

Briar is a cozy cottage, English Tudor-inspired lantern with distinct design elements including beautiful cross bars and a dramatic loop in a deep Museum Black finish for extra impact. This classic and stately fixture is at home in any traditional environment that's craving a hint of European charm.

23302MB LARGE HANGING LANTERN 8" W, 23" H Socketed 1-12w Med. LED, 100w Equiv.

23301MB LARGE POST TOP OR PIER MOUN... 8" W, 25" H Socketed 1-12w Med. LED, 100w Equiv.