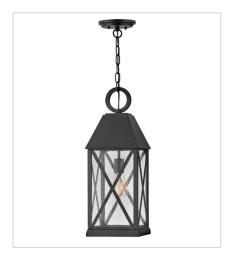

## **WALL MOUNT**

Briar is a cozy cottage, English Tudor-inspired lantern with distinct design elements including beautiful cross bars and a dramatic loop in a deep Museum Black finish for extra impact. This classic and stately fixture is at home in any traditional environment that's craving a hint of European charm.

23302MB LARGE HANGING LANTERN 8" W, 23" H Socketed 1-12w Med. LED, 100w Equiv.

23301MB LARGE POST TOP OR PIER MOUN... 8" W, 25" H Socketed 1-12w Med. LED, 100w Equiv.