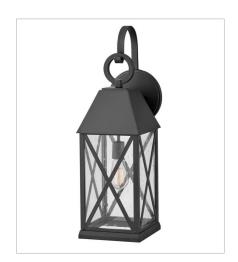

## **WALL MOUNT**

Briar is a cozy cottage, English Tudor-inspired lantern with distinct design elements including beautiful cross bars and a dramatic loop in a deep Museum Black finish for extra impact. This classic and stately fixture is at home in any traditional environment that's craving a hint of European charm.

FINISH: Museum Black GLASS: Clear Seedy

23300MB
MEDIUM WALL MOUNT LANTERN
6" W, 16" H
Socketed
1-12w Med. LED, 100w Equiv.

23305MB LARGE WALL MOUNT LANTERN 8" W, 25.8" H Socketed 1-12w Med. LED, 100w Equiv.