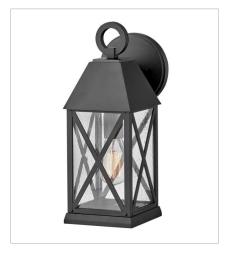

## **WALL MOUNT**

Briar is a cozy cottage, English Tudor-inspired lantern with distinct design elements including beautiful cross bars and a dramatic loop in a deep Museum Black finish for extra impact. This classic and stately fixture is at home in any traditional environment that's craving a hint of European charm.

FINISH: Museum Black GLASS: Clear Seedy

23300MB
MEDIUM WALL MOUNT LANTERN
6" W, 16" H
Socketed
1-12w Med. LED, 100w Equiv.

23305MB LARGE WALL MOUNT LANTERN 8" W, 25.8" H Socketed 1-12w Med. LED, 100w Equiv.