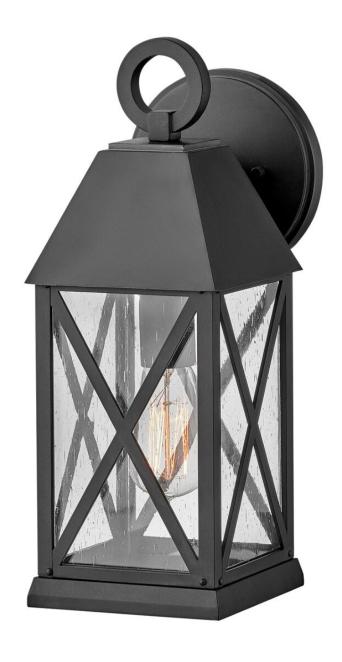

## 23300MB

Briar is a cozy cottage, English Tudor-inspired lantern with distinct design elements including beautiful cross bars and a dramatic loop in a deep Museum Black finish for extra impact. This classic and stately fixture is at home in any traditional environment that's craving a hint of European charm.

FINISH: Museum Black
GLASS: Clear Seedy

WIDTH: 6"
HEIGHT: 16"
DEPTH: 0

**LIGHT SOURCE**: Socketed

WATTAGE: 1-12w Med. LED, 100w Equiv.

**HINKLEY** 33000 Pin Oak Parkway Avon Lake, OH 44012 **PHONE: (440) 653-5500** Toll Free: 1 (800) 446-5539 hinkley.com