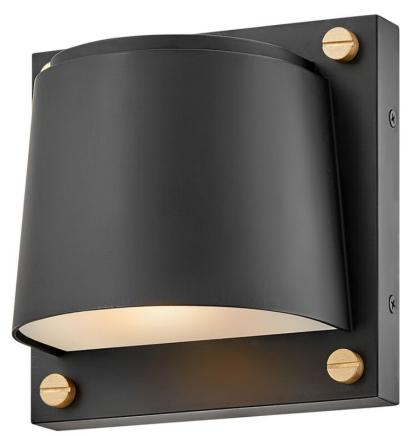

## SCOUT

## EXTRA SMALL WALL MOUNT LANTERN

## 20020BK-LL

Scout subtly catches your eye with its modern design and contrasting decorative screws. The bold, square style makes an impactful statement no matter where it lives, providing plenty of downward light for functionality. The Scout family of fixtures is the perfect balance of strong and functional. FINISH: Black GLASS: Etched Lens WIDTH: 6.5" HEIGHT: 6.5" DEPTH: 0 LIGHT SOURCE: Socketed WATTAGE: 1-6.50w GU10 LED \*Included