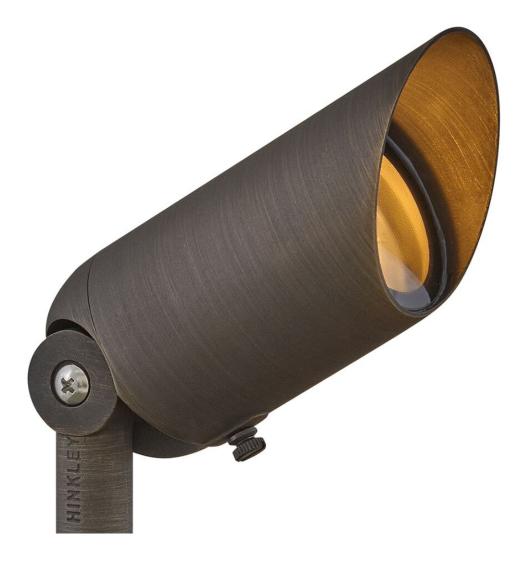

## HARDY ISLAND ACCENT SPOT LIGHT

LED 4W MR16 | 1536MZ-LL

Hinkley's low-voltage Spotlights are designed to enhance your property with a warm ambient glow. Accentuate your home's architecture, highlight your landscape's natural beauty, and extend outdoor living spaces with optimized illumination. Named after the ruggedly beautiful island off the coast of British Columbia, our Hardy Island Collection is impeccably constructed with solid cast brass to defy the harshest environments.

FINISH: Matte Bronze
GLASS: Clear Lens

**WIDTH**: 5.8" **HEIGHT**: 3.3"

LIGHT SOURCE: Socketed

WATTAGE: 1-4w MR16 LED \*Included TRANSFORMER REQUIRED: Yes

**HINKLEY** 33000 Pin Oak Parkway Avon Lake, OH 44012 **PHONE: (440) 653-5500** Toll Free: 1 (800) 446-5539 hinkley.com