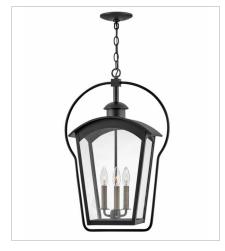

## WALL MOUNT

Inspired by the traditional New Orleans-style gas lantern, Yale charms with its heritage design and striking yoke detail. Yale's Black and Burnished Bronze finish complements its classic Old World architecture, flattering any façade.

13304BK LARGE WALL MOUNT LANTERN 15" W, 22" H Socketed 2-5w Cand. LED, 60w Equiv.

13302BK LARGE HANGING LANTERN 17" W, 25.8" H Socketed 3-5w Cand. LED, 60w Equiv.

13301BK LARGE POST TOP OR PIER MOUN... 17" W, 26.8" H Socketed 3-5w Cand. LED, 60w Equiv.