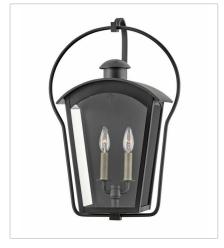

## WALL MOUNT

Inspired by the traditional New Orleans-style gas lantern, Yale charms with its heritage design and striking yoke detail. Yale's Black and Burnished Bronze finish complements its classic Old World architecture, flattering any façade.

13304BK LARGE WALL MOUNT LANTERN 15" W, 22" H Socketed 2-5w Cand. LED, 60w Equiv.

13302BK LARGE HANGING LANTERN 17" W, 25.8" H Socketed 3-5w Cand. LED, 60w Equiv.

13301BK LARGE POST TOP OR PIER MOUN... 17" W, 26.8" H Socketed 3-5w Cand. LED, 60w Equiv.