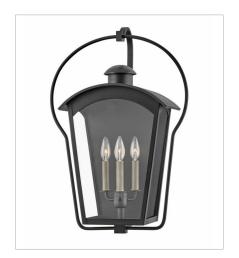

## WALL MOUNT

Inspired by the traditional New Orleans-style gas lantern, Yale charms with its heritage design and striking yoke detail. Yale's Black and Burnished Bronze finish complements its classic Old World architecture, flattering any façade.

FINISH: Black with Burnished Bronze

accents
GLASS: Clear

13300BK MEDIUM WALL MOUNT LANTERN 12" W, 17.8" H Socketed 1-12w Med. LED, 100w Equiv.

13303BK LARGE WALL MOUNT LANTERN 17" W, 25" H Socketed 3-5w Cand. LED, 60w Equiv.