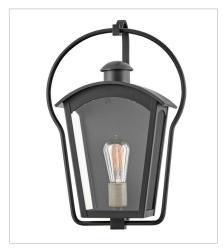

## WALL MOUNT

Inspired by the traditional New Orleans-style gas lantern, Yale charms with its heritage design and striking yoke detail. Yale's Black and Burnished Bronze finish complements its classic Old World architecture, flattering any façade.

FINISH: Black with Burnished Bronze

accents
GLASS: Clear

13300BK MEDIUM WALL MOUNT LANTERN 12" W, 17.8" H Socketed 1-12w Med. LED, 100w Equiv.

13303BK LARGE WALL MOUNT LANTERN 17" W, 25" H Socketed 3-5w Cand. LED, 60w Equiv.