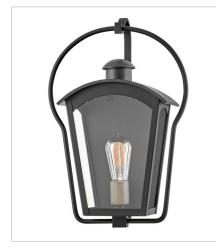

FINISH: Black with Burnished Bronze accents GLASS: Clear

13300BK MEDIUM WALL MOUNT LANTERN 12" W, 17.8" H Socketed 1-12w Med. LED, 100W Equiv.

13303BK LARGE WALL MOUNT LANTERN 17" W, 25" H Socketed 3-5w Cand. LED, 60w Equiv.