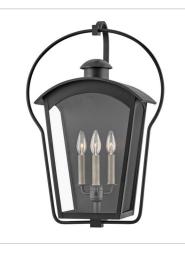

FINISH: Black with Burnished Bronze accents GLASS: Clear

13300BK MEDIUM WALL MOUNT LANTERN 12" W, 17.8" H Socketed 1-12w Med. LED, 100W Equiv.

13303BK LARGE WALL MOUNT LANTERN 17" W, 25" H Socketed 3-5w Cand. LED, 60w Equiv.