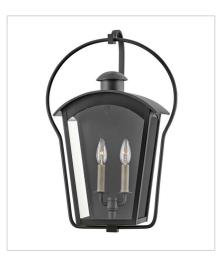

13304BK LARGE WALL MOUNT LANTERN 15" W, 22" H Socketed 2-5w Cand. LED, 60w Equiv.

13302BK LARGE HANGING LANTERN 17" W, 25.8" H Socketed 3-5w Cand. LED, 60w Equiv.

13301BK LARGE POST TOP OR PIER MOUN... 17" W, 26.8" H Socketed 3-5w Cand. LED, 60w Equiv.