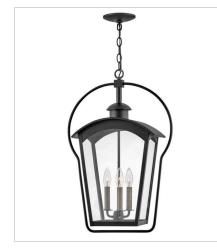

13304BK LARGE WALL MOUNT LANTERN 15" W, 22" H Socketed 2-5w Cand. LED, 60w Equiv.

13302BK LARGE HANGING LANTERN 17" W, 25.8" H Socketed 3-5w Cand. LED, 60w Equiv.

13301BK LARGE POST TOP OR PIER MOUN... 17" W, 26.8" H Socketed 3-5w Cand. LED, 60w Equiv.