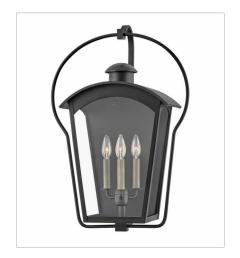

FINISH: Black with Burnished Bronze

accents GLASS: Clear

13300BK MEDIUM WALL MOUNT LANTERN 12" W, 17.8" H Socketed 1-12w Med. LED, 100w Equiv.

13303BK LARGE WALL MOUNT LANTERN 17" W, 25" H Socketed 3-5w Cand. LED, 60w Equiv.