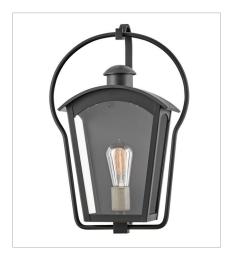

FINISH: Black with Burnished Bronze

accents GLASS: Clear

13300BK MEDIUM WALL MOUNT LANTERN 12" W, 17.8" H Socketed 1-12w Med. LED, 100w Equiv.

13303BK LARGE WALL MOUNT LANTERN 17" W, 25" H Socketed 3-5w Cand. LED, 60w Equiv.