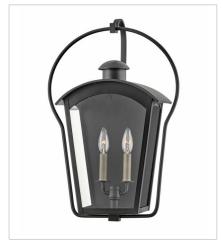

13304BK LARGE WALL MOUNT LANTERN 15" W, 22" H Socketed 2-5w Cand. LED, 60w Equiv.

13302BK LARGE HANGING LANTERN 17" W, 25.8" H Socketed 3-5w Cand. LED, 60w Equiv.

13301BK LARGE POST TOP OR PIER MOUN... 17" W, 26.8" H Socketed 3-5w Cand. LED, 60w Equiv.