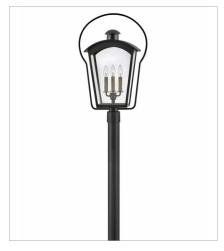

13304BK LARGE WALL MOUNT LANTERN 15" W, 22" H Socketed 2-5w Cand. LED, 60w Equiv.

13302BK LARGE HANGING LANTERN 17" W, 25.8" H Socketed 3-5w Cand. LED, 60w Equiv.

13301BK LARGE POST TOP OR PIER MOUN... 17" W, 26.8" H Socketed 3-5w Cand. LED, 60w Equiv.