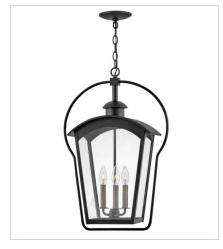

13304BK LARGE WALL MOUNT LANTERN 15" W, 22" H Socketed 2-5w Cand. LED, 60w Equiv.

13302BK LARGE HANGING LANTERN 17" W, 25.8" H Socketed 3-5w Cand. LED, 60w Equiv.

13301BK LARGE POST TOP OR PIER MOUN... 17" W, 26.8" H Socketed 3-5w Cand. LED, 60w Equiv.