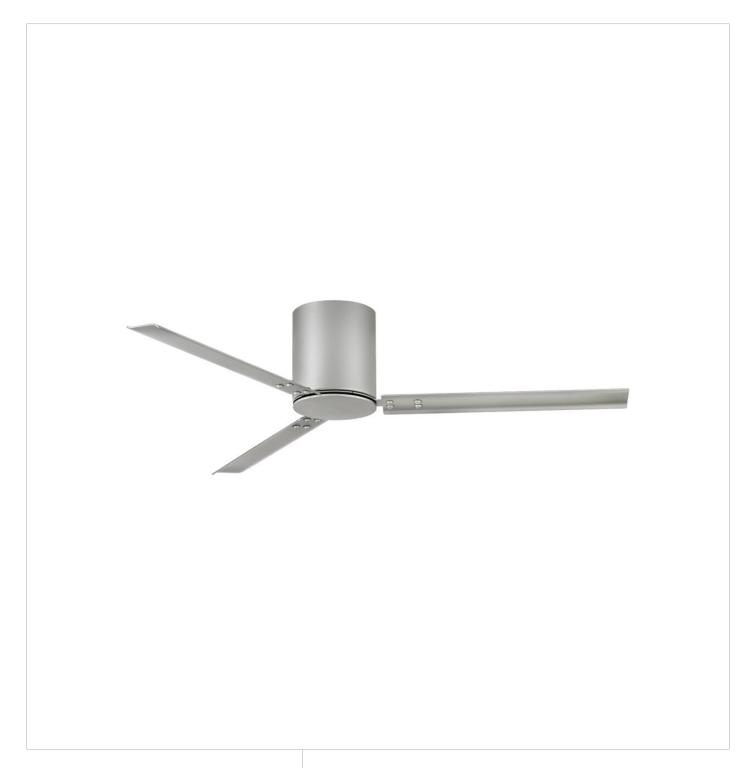

## **INDY FLUSH**

INDY FLUSH 58" SMART FAN

## 901058FBN-NDD

The raw, edgy style of the Indy flush mount is the perfect complement for all modern industrial design-inspired rooms. Available in Brushed Nickel, Matte Black, Metallic Matte Bronze, and Matte White finish options, Indy features sleek aluminum blades. Indy is so versatile; it can be used for both indoor and outdoor spaces.

FINISH: Brushed Nickel

**WIDTH**: 58" **HEIGHT**: 10.5" **DEPTH**: 0

**BLADE COUNT**: 3

**HINKLEY** 33000 Pin Oak Parkway Avon Lake, OH 44012

**PHONE: (440) 653-5500** Toll Free: 1 (800) 446-5539 hinkley.com