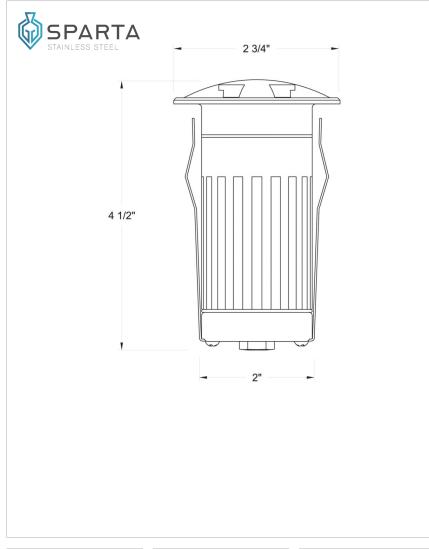

| DETAILS   |                 |
|-----------|-----------------|
| FINISH:   | Stainless Steel |
| MATERIAL: | Stainless Steel |
| GLASS:    | Frosted         |
| DIMMABLE: | No              |

| DIMENSIONS |      |
|------------|------|
| WIDTH:     | 2.8" |
| HEIGHT:    | 2.8" |
| DEPTH:     | 5.8  |