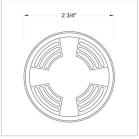

| DETAILS   |                 |
|-----------|-----------------|
| FINISH:   | Stainless Steel |
| MATERIAL: | Stainless Steel |
| GLASS:    | Frosted         |
| DIMMABLE: | No              |

| DIMENSIONS |      |
|------------|------|
| WIDTH:     | 2.8" |
| HEIGHT:    | 2.8" |
| DEPTH:     | 5.8  |