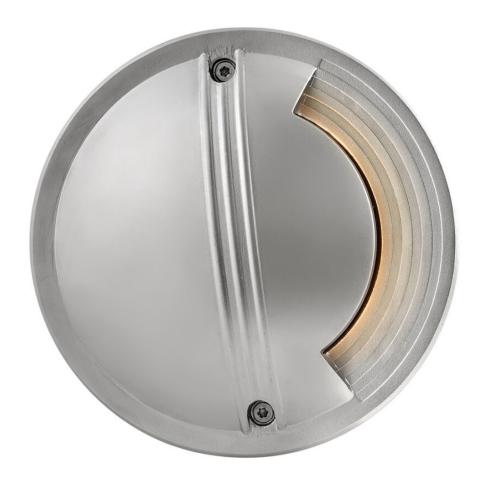

## **FLARE**

12V LED UNI-DIRECTIONAL WELL LIGHT

## 15712SS

Flare's integrated LED indicator lighting is avaliable in either small or latge uni-directional well lights, as well as small or large quad-directional well light options to ensure success on every project. Constructed with heavy duty cast 316 stainless steel, a burial sleeve is included. Flare LED lights are drive over rated up to 4000lb.

FINISH: Stainless Steel

GLASS: Frosted

**WIDTH**: 7"

HEIGHT: 7"

LIGHT SOURCE: Integrated LED
WATTAGE: 6w LED \*Included
TRANSFORMER REQUIRED: Yes

**HINKLEY** 33000 Pin Oak Parkway Avon Lake, OH 44012 **PHONE: (440) 653-5500** Toll Free: 1 (800) 446-5539 hinkley.com