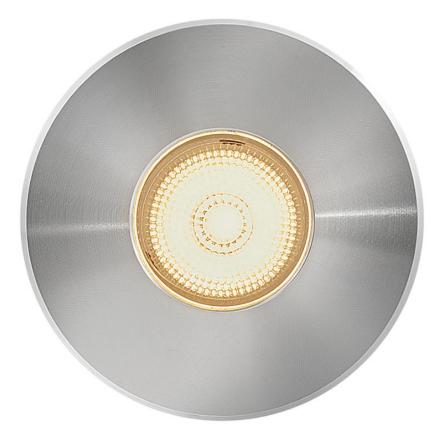

## **SPARTA - DOT**

LARGE STAINLESS STEEL LED ROUND BUTTON LIGHT

## 15075SS

Part of the Sparta Collection, our Dot inground luminaires feature a sleek, recessed design that blends easily into any architecture. Integrated LEDs behind internal clear optic glass cast even light with reduced glare, while a watertight 316 stainless steel construction provides virtual indestructibility in any environment.

FINISH: Stainless Steel GLASS: Clear Optic WIDTH: 2.3" HEIGHT: 2.3" LIGHT SOURCE: Integrated LED TRANSFORMER REQUIRED: Yes

HINKLEY 33000 Pin Oak Parkway Avon Lake, OH 44012 PHONE: (440) 653-5500 Toll Free: 1 (800) 446-5539 hinkley.com