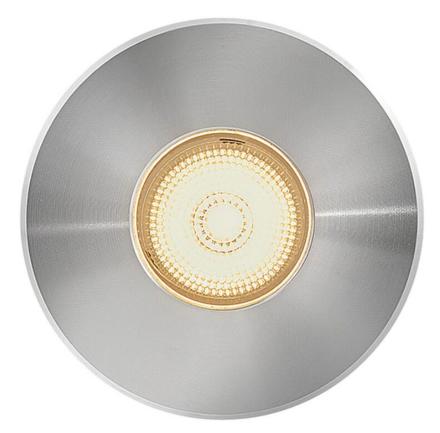

## SPARTA - DOT

SMALL STAINLESS STEEL LED ROUND BUTTON LIGHT

## 15074SS

Part of the Sparta Collection, our Dot inground luminaires feature a sleek, recessed design that blends easily into any architecture. Integrated LEDs behind internal clear optic glass cast even light with reduced glare, while a watertight 316 stainless steel construction provides virtual indestructibility in any environment.

FINISH: Stainless Steel GLASS: Clear Optic WIDTH: 1.8" HEIGHT: 1.8" LIGHT SOURCE: Integrated LED WATTAGE: 2.50w LED \*Included TRANSFORMER REQUIRED: Yes

HINKLEY 33000 Pin Oak Parkway Avon Lake, OH 44012 PHONE: (440) 653-5500 Toll Free: 1 (800) 446-5539 hinkley.com