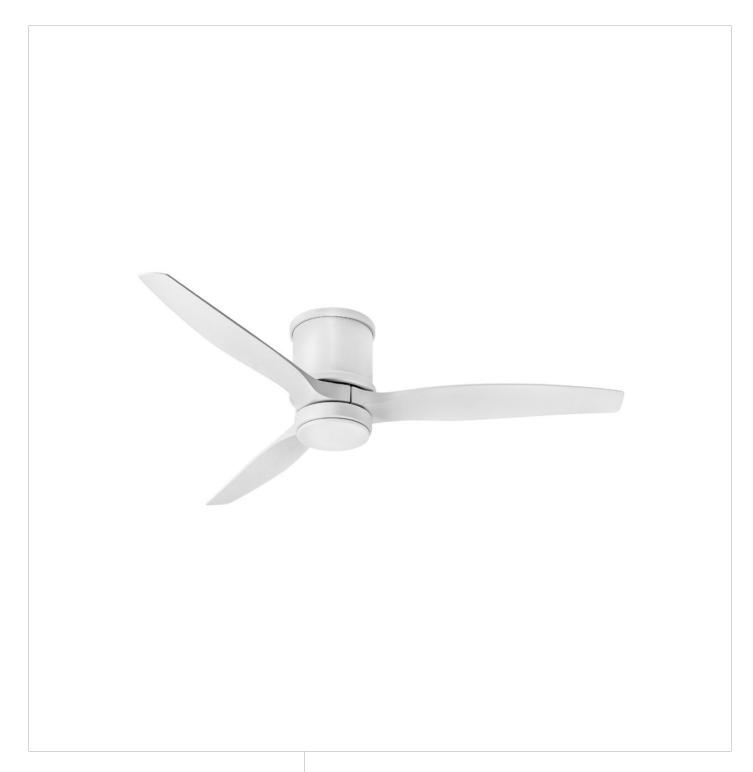

## **HOVER FLUSH**

HOVER FLUSH 52" LED SMART FAN

900852FMW-LWD

Clean and sleek, Hover Flush is a stunning modern upgrade for any project. Available in a variety of finish and blade combinations, Hover Flush comes equipped with integrated warm-dim LED lighting and DC motor technology to deliver excellent energy efficiency. Hover Flush is so versatile; it can be used for both indoor and outdoor spaces.

FINISH: Matte White GLASS: Etched Opal

**WIDTH**: 52" **HEIGHT**: 10.5"

**DEPTH**: 0

**BLADE COUNT**: 3

**HINKLEY** 33000 Pin Oak Parkway Avon Lake, OH 44012

**PHONE: (440) 653-5500** Toll Free: 1 (800) 446-5539 hinkley.com