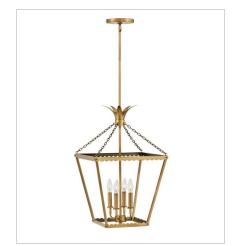

41925HB LARGE PENDANT 16" W, 27" H Socketed 4-5w Cand. LED, 60w Equiv.

41927HB SMALL PENDANT 10.8" W, 15" H Socketed 1-10w Med. LED, 100w Equiv.

> HINKLEY 33000 Pin Oak Parkway Avon Lake, OH 44012

PHONE: (440) 653-5500 Toll Free: 1 (800) 446-5539 hinkley.com