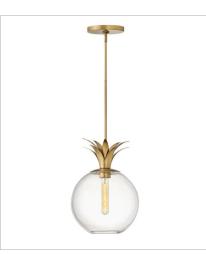

41925HB LARGE PENDANT 16" W, 27" H Socketed 4-5w Cand. LED, 60w Equiv.

41927HB SMALL PENDANT 10.8" W, 15" H Socketed 1-10w Med. LED, 100w Equiv.

> HINKLEY 33000 Pin Oak Parkway Avon Lake, OH 44012

PHONE: (440) 653-5500 Toll Free: 1 (800) 446-5539 hinkley.com