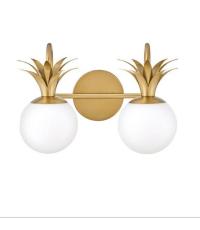

FINISH: Heritage Brass GLASS: Etched Opal, Clear

54150HB MEDIUM SINGLE LIGHT VANITY 5.5" W, 10.5" H Socketed 1-5w G9 LED

54152HB SMALL TWO LIGHT VANITY 14.8" W, 10.5" H Socketed 2-5w G9 LED

54153HB MEDIUM THREE LIGHT VANITY 24" W, 10.5" H Socketed 3-5w G9 LED