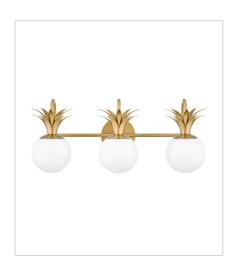

FINISH: Heritage Brass GLASS: Etched Opal, Clear

54150HB MEDIUM SINGLE LIGHT VANITY 5.5" W, 10.5" H Socketed 1-5w G9 LED

54152HB SMALL TWO LIGHT VANITY 14.8" W, 10.5" H Socketed 2-5w G9 LED

54153HB MEDIUM THREE LIGHT VANITY 24" W, 10.5" H Socketed 3-5w G9 LED