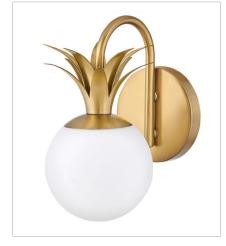

FINISH: Heritage Brass GLASS: Etched Opal, Clear

54150HB MEDIUM SINGLE LIGHT VANITY 5.5" W, 10.5" H Socketed 1-5w G9 LED

54152HB SMALL TWO LIGHT VANITY 14.8" W, 10.5" H Socketed 2-5w G9 LED

54153HB MEDIUM THREE LIGHT VANITY 24" W, 10.5" H Socketed 3-5w G9 LED