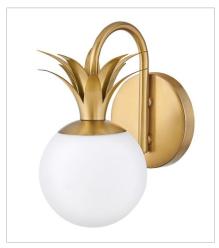

FINISH: Heritage Brass GLASS: Etched Opal, Clear

**54150HB**MEDIUM SINGLE LIGHT VANITY
5.5" W, 10.5" H
Socketed
1-5w G9 LED

54152HB SMALL TWO LIGHT VANITY 14.8" W, 10.5" H Socketed 2-5w G9 LED

**54153HB**MEDIUM THREE LIGHT VANITY
24" W, 10.5" H
Socketed
3-5w G9 LED