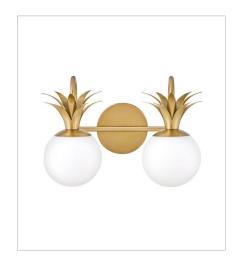

FINISH: Heritage Brass GLASS: Etched Opal, Clear

**54150HB**MEDIUM SINGLE LIGHT VANITY
5.5" W, 10.5" H
Socketed
1-5w G9 LED

54152HB SMALL TWO LIGHT VANITY 14.8" W, 10.5" H Socketed 2-5w G9 LED

**54153HB**MEDIUM THREE LIGHT VANITY
24" W, 10.5" H
Socketed
3-5w G9 LED