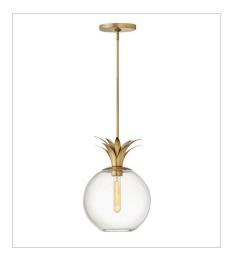

41925HB LARGE PENDANT 16" W, 27" H Socketed 4-5w Cand. LED, 60w Equiv.

41927HB
SMALL PENDANT
10.8" W, 15" H
Socketed
1-10w Med. LED, 100w Equiv.