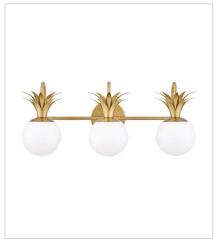

FINISH: Heritage Brass GLASS: Etched Opal, Clear

**54150HB**MEDIUM SINGLE LIGHT VANITY
5.5" W, 10.5" H
Socketed
1-5w G9 LED

54152HB SMALL TWO LIGHT VANITY 14.8" W, 10.5" H Socketed 2-5w G9 LED

**54153HB**MEDIUM THREE LIGHT VANITY
24" W, 10.5" H
Socketed
3-5w G9 LED