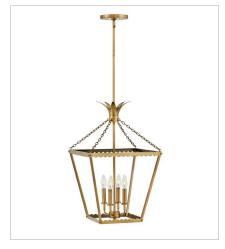

41925HB LARGE PENDANT 16" W, 27" H Socketed 4-5w Cand. LED, 60w Equiv.

41927HB
SMALL PENDANT
10.8" W, 15" H
Socketed
1-10w Med. LED, 100w Equiv.