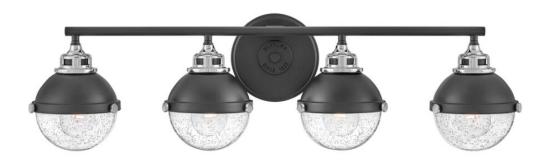

## **FLETCHER**

LARGE FOUR LIGHT VANITY

## 5174BK-CM

Fletcher's chic vibe transcends style boundaries. A seamless dome shade features a cast-fitter and an elegant capture ring that secures the clear seedy glass with decorative cast knobs. Spanning vintage to industrial, classic to transitional, Fletcher seamlessly unifies any decor declaration.

FINISH: Black

GLASS: Clear Seedy

WIDTH: 32"
HEIGHT: 8.8"
DEPTH: 0

**LIGHT SOURCE**: Socketed

WATTAGE: 4-8w Med. LED, 100w Equiv.

**HINKLEY** 33000 Pin Oak Parkway Avon Lake, OH 44012 **PHONE: (440) 653-5500** Toll Free: 1 (800) 446-5539 hinkley.com