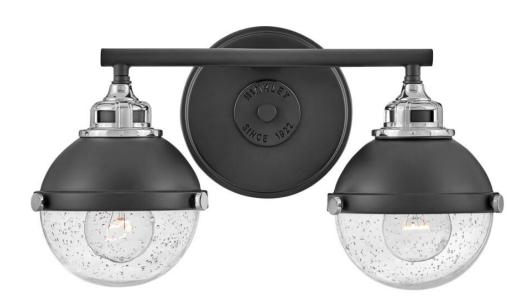

## 5172BK-CM

Fletcher's chic vibe transcends style boundaries. A seamless dome shade features a cast-fitter and an elegant capture ring that secures the clear seedy glass with decorative cast knobs. Spanning vintage to industrial, classic to transitional, Fletcher seamlessly unifies any decor declaration.

## FINISH: Black GLASS: Clear Seedy WIDTH: 16" HEIGHT: 8.8" DEPTH: 0 LIGHT SOURCE: Socketed WATTAGE: 2-8w Med. LED, 100w Equiv.

HINKLEY

HINKLEY 33000 Pin Oak Parkway Avon Lake, OH 44012 PHONE: (440) 653-5500 Toll Free: 1 (800) 446-5539 hinkley.com