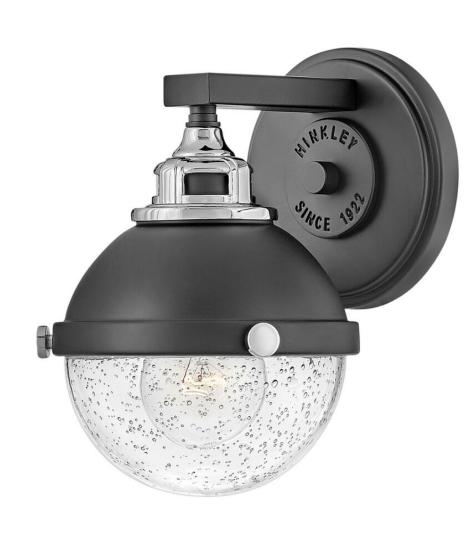

## FLETCHER

#### SMALL SINGLE LIGHT VANITY

#### 5170BK-CM

Fletcher's chic vibe transcends style boundaries. A seamless dome shade features a cast-fitter and an elegant capture ring that secures the clear seedy glass with decorative cast knobs. Spanning vintage to industrial, classic to transitional, Fletcher seamlessly unifies any decor declaration.

### FINISH: Black GLASS: Clear Seedy WIDTH: 6.3" HEIGHT: 8.5" DEPTH: 0 LIGHT SOURCE: Socketed WATTAGE: 1-8w Med. LED, 100w Equiv.