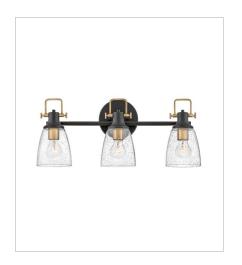

51272BK SMALL TWO LIGHT VANITY 14.5" W, 10.5" H Socketed 2-10w Med. LED, 100w Equiv.

51272BK-CM SMALL TWO LIGHT VANITY 14.5" W, 10.5" H Socketed 2-10w Med. LED, 100w Equiv.

51273BK
MEDIUM THREE LIGHT VANITY
24" W, 10.5" H
Socketed
3-10w Med. LED, 100w Equiv.

51273BK-CM MEDIUM THREE LIGHT VANITY 24" W, 10.5" H Socketed 3-10w Med. LED, 100w Equiv.

**HINKLEY** 33000 Pin Oak Parkway Avon Lake, OH 44012 **PHONE: (440) 653-5500**Toll Free: 1 (800) 446-5539

hinkley.com