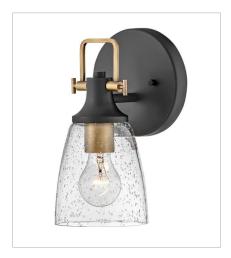

## **EASTON**

With style elements that blend both hip and historical, Easton exudes a modern industrial vibe. Bold clear seedy glass shades pair with a distinctive top yoke and vintage-inspired knobs for a robust silhouette.

**FINISH**: Black with Heritage Brass accents, Black with Chrome accents

GLASS: Clear Seedy

51270BK
MEDIUM SINGLE LIGHT VANITY
6" W, 10.5" H
Socketed
1-10w Med. LED, 100w Equiv.

51270BK-CM MEDIUM SINGLE LIGHT VANITY 6" W, 10.5" H Socketed 1-10w Med. LED, 100w Equiv.