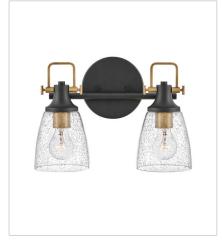

## **EASTON**

With style elements that blend both hip and historical, Easton exudes a modern industrial vibe. Bold clear seedy glass shades pair with a distinctive top yoke and vintage-inspired knobs for a robust silhouette.

51272BK SMALL TWO LIGHT VANITY 14.5" W, 10.5" H Socketed 2-10w Med. LED, 100w Equiv.

51272BK-CM SMALL TWO LIGHT VANITY 14.5" W, 10.5" H Socketed 2-10w Med. LED, 100w Equiv.

51273BK
MEDIUM THREE LIGHT VANITY
24" W, 10.5" H
Socketed
3-10w Med. LED, 100w Equiv.