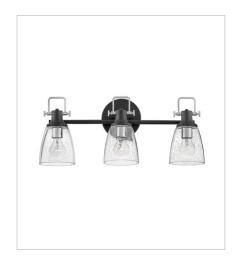

51272BK SMALL TWO LIGHT VANITY 14.5" W, 10.5" H Socketed 2-10w Med. LED, 100w Equiv.

51272BK-CM SMALL TWO LIGHT VANITY 14.5" W, 10.5" H Socketed 2-10w Med. LED, 100w Equiv.

51273BK
MEDIUM THREE LIGHT VANITY
24" W, 10.5" H
Socketed
3-10w Med. LED, 100w Equiv.

51273BK-CM MEDIUM THREE LIGHT VANITY 24" W, 10.5" H Socketed 3-10w Med. LED, 100w Equiv.

**HINKLEY** 33000 Pin Oak Parkway Avon Lake, OH 44012 **PHONE: (440) 653-5500**Toll Free: 1 (800) 446-5539

hinkley.com