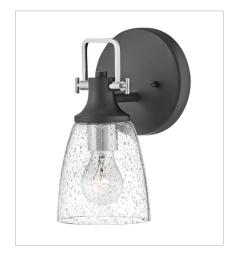

## **EASTON**

With style elements that blend both hip and historical, Easton exudes a modern industrial vibe. Bold clear seedy glass shades pair with a distinctive top yoke and vintage-inspired knobs for a robust silhouette.

**FINISH**: Black with Heritage Brass accents, Black with Chrome accents

GLASS: Clear Seedy

51270BK
MEDIUM SINGLE LIGHT VANITY
6" W, 10.5" H
Socketed
1-10w Med. LED, 100w Equiv.

51270BK-CM MEDIUM SINGLE LIGHT VANITY 6" W, 10.5" H Socketed 1-10w Med. LED, 100w Equiv.