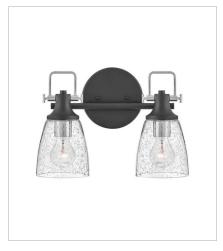

## **EASTON**

With style elements that blend both hip and historical, Easton exudes a modern industrial vibe. Bold clear seedy glass shades pair with a distinctive top yoke and vintage-inspired knobs for a robust silhouette.

51272BK SMALL TWO LIGHT VANITY 14.5" W, 10.5" H Socketed 2-10w Med. LED, 100w Equiv.

51272BK-CM SMALL TWO LIGHT VANITY 14.5" W, 10.5" H Socketed 2-10w Med. LED, 100w Equiv.

51273BK
MEDIUM THREE LIGHT VANITY
24" W, 10.5" H
Socketed
3-10w Med. LED, 100w Equiv.