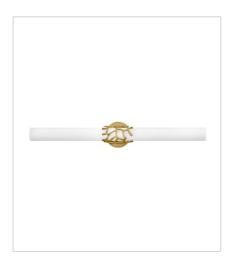

## LYRA

Projecting a sense of maritime wonder, Lyra embraces modern technology without sacrificing its timeless coastal allure. An eye-catching die-cast coral bracelet centers the design and wraps etched opal glass. The transitional silhouette can be mounted horizontally or vertically with an unseen Invismount system that showcases the clean, elegant look. Offered in a variety of finishes, Lyra is sure to embellish any space.

FINISH: Lacquered Brass GLASS: Etched Opal

50871LCB MEDIUM LED SCONCE 4.8" W, 16" H Integrated LED 20w LED \*Included

50872LCB MEDIUM LED VANITY 22.5" W, 4.8" H Integrated LED 36w LED \*Included

50873LCB LARGE LED VANITY 31.3" W, 4.8" H Integrated LED 53w LED \*Included