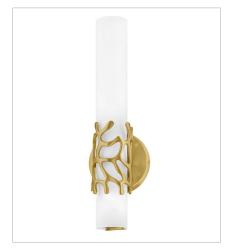

## LYRA

Projecting a sense of maritime wonder, Lyra embraces modern technology without sacrificing its timeless coastal allure. An eye-catching die-cast coral bracelet centers the design and wraps etched opal glass. The transitional silhouette can be mounted horizontally or vertically with an unseen Invismount system that showcases the clean, elegant look. Offered in a variety of finishes, Lyra is sure to embellish any space.

FINISH: Lacquered Brass GLASS: Etched Opal

50871LCB MEDIUM LED SCONCE 4.8" W, 16" H Integrated LED 20w LED \*Included

50872LCB MEDIUM LED VANITY 22.5" W, 4.8" H Integrated LED 36w LED \*Included

50873LCB LARGE LED VANITY 31.3" W, 4.8" H Integrated LED 53w LED \*Included