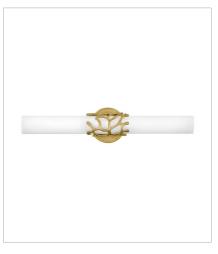

## LYRA

Projecting a sense of maritime wonder, Lyra embraces modern technology without sacrificing its timeless coastal allure. An eye-catching die-cast coral bracelet centers the design and wraps etched opal glass. The transitional silhouette can be mounted horizontally or vertically with an unseen Invismount system that showcases the clean, elegant look. Offered in a variety of finishes, Lyra is sure to embellish any space.

FINISH: Lacquered Brass GLASS: Etched Opal

50871LCB MEDIUM LED SCONCE 4.8" W, 16" H Integrated LED 20w LED \*Included

50872LCB MEDIUM LED VANITY 22.5" W, 4.8" H Integrated LED 36w LED \*Included

50873LCB LARGE LED VANITY 31.3" W, 4.8" H Integrated LED 53w LED \*Included