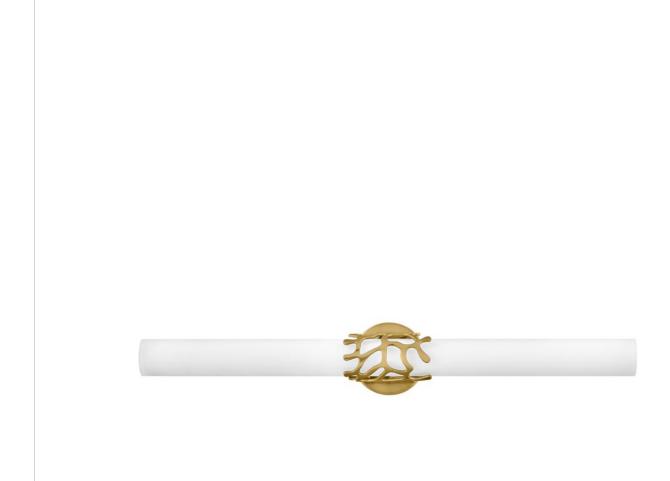

## 50873LCB

Projecting a sense of maritime wonder, Lyra embraces modern technology without sacrificing its timeless coastal allure. An eye-catching die-cast coral bracelet centers the design and wraps etched opal glass. The transitional silhouette can be mounted horizontally or vertically with an unseen Invismount system that showcases the clean, elegant look. Offered in a variety of finishes, Lyra is sure to embellish any space.

**FINISH**: Lacquered Brass **GLASS**: Etched Opal

**WIDTH**: 31.3" **HEIGHT**: 4.8" **DEPTH**: 0

LIGHT SOURCE: Integrated LED

**HINKLEY** 33000 Pin Oak Parkway Avon Lake, OH 44012 **PHONE: (440) 653-5500** Toll Free: 1 (800) 446-5539 hinkley.com