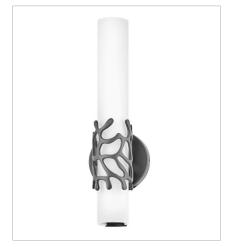

## LYRA

Projecting a sense of maritime wonder, Lyra embraces modern technology without sacrificing its timeless coastal allure. An eye-catching die-cast coral bracelet centers the design and wraps etched opal glass. The transitional silhouette can be mounted horizontally or vertically with an unseen Invismount system that showcases the clean, elegant look. Offered in a variety of finishes, Lyra is sure to embellish any space.

FINISH: Black GLASS: Etched Opal

50871BK MEDIUM LED SCONCE 4.8" W, 16" H Integrated LED 20w LED \*Included

50872BK MEDIUM LED VANITY 22.5" W, 4.8" H Integrated LED 36w LED \*Included

```
50873BK
LARGE LED VANITY
31.3" W, 4.8" H
Integrated LED
53w LED *Included
```