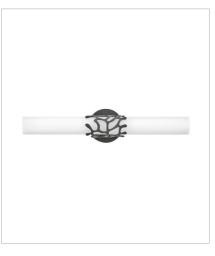

## LYRA

Projecting a sense of maritime wonder, Lyra embraces modern technology without sacrificing its timeless coastal allure. An eye-catching die-cast coral bracelet centers the design and wraps etched opal glass. The transitional silhouette can be mounted horizontally or vertically with an unseen Invismount system that showcases the clean, elegant look. Offered in a variety of finishes, Lyra is sure to embellish any space.

FINISH: Black GLASS: Etched Opal

50871BK MEDIUM LED SCONCE 4.8" W, 16" H Integrated LED 20w LED \*Included

50872BK MEDIUM LED VANITY 22.5" W, 4.8" H Integrated LED 36w LED \*Included

```
50873BK
LARGE LED VANITY
31.3" W, 4.8" H
Integrated LED
53w LED *Included
```