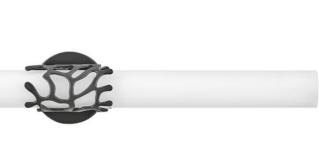

## 50873BK

Projecting a sense of maritime wonder, Lyra embraces modern technology without sacrificing its timeless coastal allure. An eye-catching die-cast coral bracelet centers the design and wraps etched opal glass. The transitional silhouette can be mounted horizontally or vertically with an unseen Invismount system that showcases the clean, elegant look. Offered in a variety of finishes, Lyra is sure to embellish any space.

FINISH: Black

GLASS: Etched Opal

**WIDTH**: 31.3" **HEIGHT**: 4.8" **DEPTH**: 0

LIGHT SOURCE: Integrated LED WATTAGE: 53w LED \*Included

HINKLEY 33000 Pin Oak Parkway Avon Lake, OH 44012 **PHONE: (440) 653-5500** Toll Free: 1 (800) 446-5539 hinkley.com