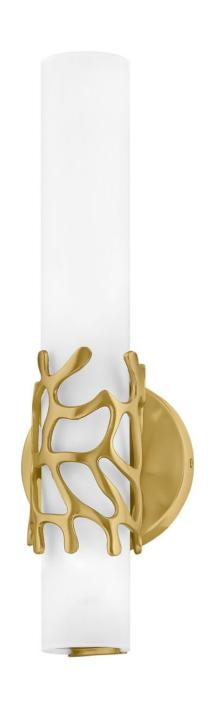

## LYRA

MEDIUM LED SCONCE

## 50871LCB

Projecting a sense of maritime wonder, Lyra embraces modern technology without sacrificing its timeless coastal allure. An eye-catching die-cast coral bracelet centers the design and wraps etched opal glass. The transitional silhouette can be mounted horizontally or vertically with an unseen Invismount system that showcases the clean, elegant look. Offered in a variety of finishes, Lyra is sure to embellish any space.

FINISH: Lacquered Brass

**GLASS**: Etched Opal

WIDTH: 4.8" HEIGHT: 16" DEPTH: 0

**LIGHT SOURCE**: Integrated LED

**HINKLEY** 33000 Pin Oak Parkway Avon Lake, OH 44012 **PHONE: (440) 653-5500** Toll Free: 1 (800) 446-5539 hinkley.com