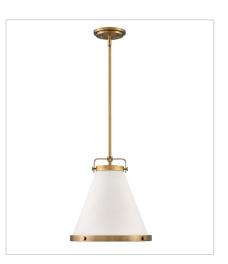

Simple, purposeful details are what make Lexi an essential element to transitional or farmhouse décor. The off-white textured fabric shade is cut on the bias and banded on top and bottom in stunning rings with matching knobs, while a top strap ties the look together. A stem with swivel allows for easy rotation. Don't let the clean lines deceive, Lexi is purely upscale in design.

4997LCB SMALL PENDANT 13.5" W, 14.8" H Socketed 1-10w Med. LED, 100w Equiv.