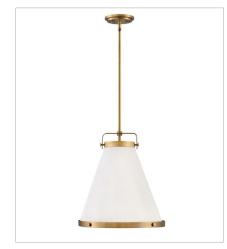

Simple, purposeful details are what make Lexi an essential element to transitional or farmhouse décor. The off-white textured fabric shade is cut on the bias and banded on top and bottom in stunning rings with matching knobs, while a top strap ties the look together. A stem with swivel allows for easy rotation. Don't let the clean lines deceive, Lexi is purely upscale in design.

FINISH: Lacquered Brass SHADE: Off-White Textured

4993LCB MEDIUM PENDANT 16" W, 17.8" H Socketed 1-12w Med. LED, 100w Equiv.

4995LCB MEDIUM DRUM CHANDELIER 24.5" W, 23" H Socketed 3-8w Med. LED, 100w Equiv.