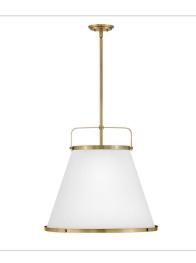

Simple, purposeful details are what make Lexi an essential element to transitional or farmhouse décor. The off-white textured fabric shade is cut on the bias and banded on top and bottom in stunning rings with matching knobs, while a top strap ties the look together. A stem with swivel allows for easy rotation. Don't let the clean lines deceive, Lexi is purely upscale in design.

FINISH: Lacquered Brass SHADE: Off-White Textured

4993LCB MEDIUM PENDANT 16" W, 17.8" H Socketed 1-12w Med. LED, 100w Equiv.

4995LCB MEDIUM DRUM CHANDELIER 24.5" W, 23" H Socketed 3-8w Med. LED, 100w Equiv.