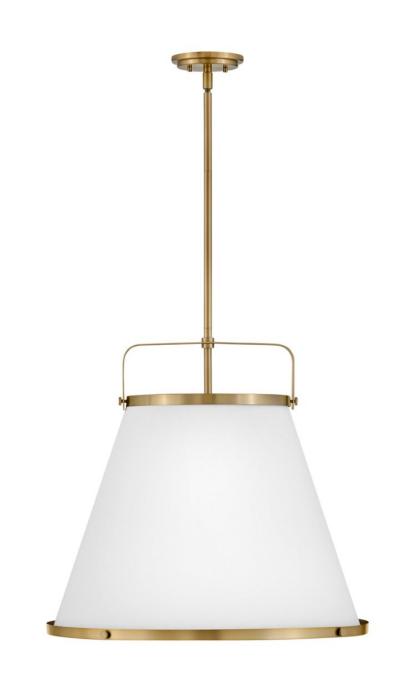

## LEXI

## MEDIUM DRUM CHANDELIER

## 4995LCB

Simple, purposeful details are what make Lexi an essential element to transitional or farmhouse décor. The off-white textured fabric shade is cut on the bias and banded on top and bottom in stunning rings with matching knobs, while a top strap ties the look together. A stem with swivel allows for easy rotation. Don't let the clean lines deceive, Lexi is purely upscale in design.

## HINKLEY

FINISH: Lacquered Brass SHADE: Off-White Textured WIDTH: 24.5" HEIGHT: 23" DEPTH: 0 LIGHT SOURCE: Socketed WATTAGE: 3-8w Med. LED, 100w Equiv.

HINKLEY 33000 Pin Oak Parkway Avon Lake, OH 44012 PHONE: (440) 653-5500 Toll Free: 1 (800) 446-5539 hinkley.com