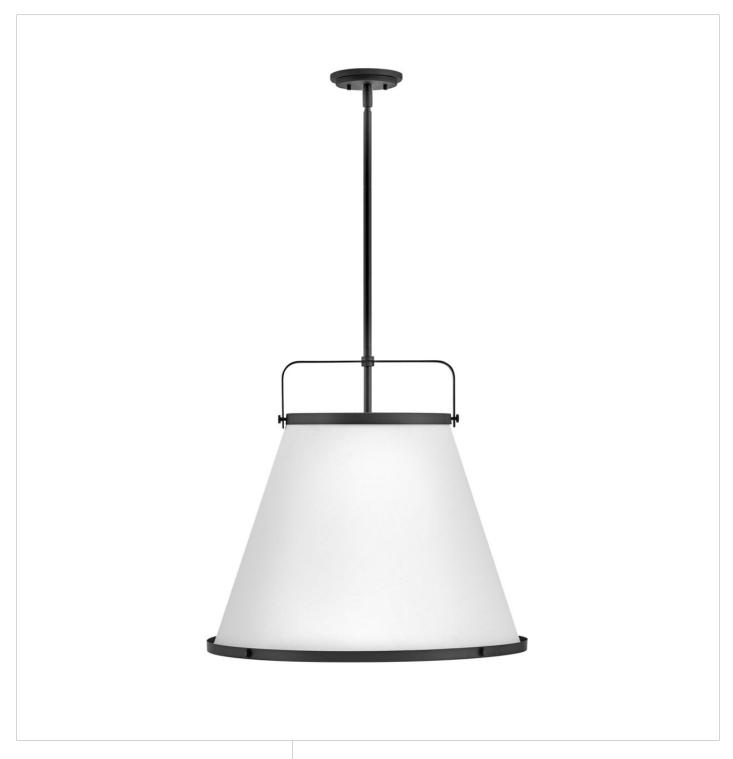

## 4995BK

Simple, purposeful details are what make Lexi an essential element to transitional or farmhouse décor. The off-white textured fabric shade is cut on the bias and banded on top and bottom in stunning rings with matching knobs, while a top strap ties the look together. A stem with swivel allows for easy rotation. Don't let the clean lines deceive, Lexi is purely upscale in design.

FINISH: Black

SHADE: Off-White Textured

WIDTH: 24.5" HEIGHT: 23" DEPTH: 0

**LIGHT SOURCE**: Socketed

WATTAGE: 3-8w Med. LED, 100w Equiv.

**HINKLEY** 33000 Pin Oak Parkway Avon Lake, OH 44012 **PHONE: (440) 653-5500** Toll Free: 1 (800) 446-5539 hinkley.com