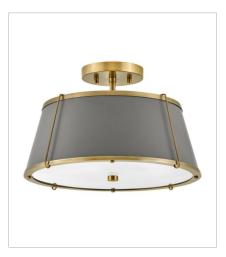

## **CLARKE**

An effortless blend of classic style elements, Clarke's transitional design is fresh and elegant. Its captivating metal or linen shade and contrasting frame lend architectural beauty to any space with a selection of sophisticated finishes to complement any décor aesthetic.

**FINISH**: Lacquered Dark Brass with Dark Matte Grey accents, Lacquered Dark

Brass

SHADE: Metal, Off-White Linen

4893LDB MEDIUM SEMI-FLUSH MOUNT 15" W, 9.3" H Socketed 2-12w Med. LED, 100w Equiv.

4893LDB-OW
MEDIUM SEMI-FLUSH MOUNT
15" W, 9.5" H
Socketed
2-12w Med. LED, 100w Equiv.