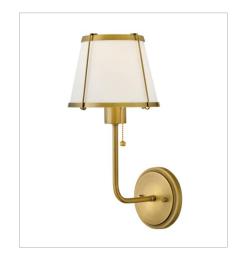

## **CLARKE**

An effortless blend of classic style elements, Clarke's transitional design is fresh and elegant. Its captivating metal or linen shade and contrasting frame lend architectural beauty to any space with a selection of sophisticated finishes to complement any décor aesthetic.

**FINISH**: Lacquered Dark Brass with Dark Matte Grey accents, Lacquered Dark

Brass

SHADE: Metal, Off-White Linen

4890LDB
MEDIUM SINGLE LIGHT SCONCE
7.3" W, 15.8" H
Socketed
1-12w Med. LED, 60w Equiv.

4890LDB-OW
MEDIUM SINGLE LIGHT SCONCE
7.3" W, 15.8" H
Socketed
1-14w Med. LED, 60w Equiv.