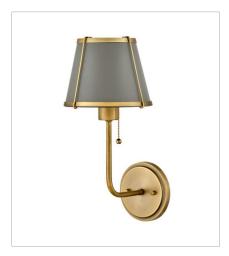

## **CLARKE**

An effortless blend of classic style elements, Clarke's transitional design is fresh and elegant. Its captivating metal or linen shade and contrasting frame lend architectural beauty to any space with a selection of sophisticated finishes to complement any décor aesthetic.

**FINISH**: Lacquered Dark Brass with Dark Matte Grey accents, Lacquered Dark

Brass

SHADE: Metal, Off-White Linen

4890LDB
MEDIUM SINGLE LIGHT SCONCE
7.3" W, 15.8" H
Socketed
1-12w Med. LED, 60w Equiv.

4890LDB-OW
MEDIUM SINGLE LIGHT SCONCE
7.3" W, 15.8" H
Socketed
1-14w Med. LED, 60w Equiv.