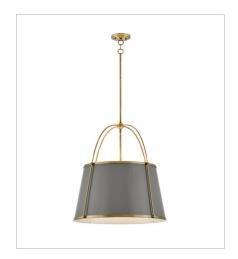

## **CLARKE**

An effortless blend of classic style elements, Clarke's transitional design is fresh and elegant. Its captivating metal or linen shade and contrasting frame lend architectural beauty to any space with a selection of sophisticated finishes to complement any décor aesthetic.

4894LDB LARGE DRUM PENDANT 16.3" W, 16.3" H Socketed 1-12w Med. LED, 100w Equiv.

4894LDB-OW LARGE DRUM PENDANT 16.3" W, 16.3" H Socketed 1-12w Med. LED, 100w Equiv.

4895LDB
MEDIUM DRUM CHANDELIER
24.5" W, 25.3" H
Socketed
4-5w Cand. LED, 60w Equiv.