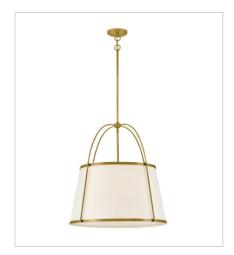

4894LDB LARGE DRUM PENDANT 16.3" W, 16.3" H Socketed 1-12w Med. LED, 100w Equiv.

4894LDB-OW LARGE DRUM PENDANT 16.3" W, 16.3" H Socketed 1-12w Med. LED, 100w Equiv.

4895LDB
MEDIUM DRUM CHANDELIER
24.5" W, 25.3" H
Socketed
4-5w Cand. LED, 60w Equiv.