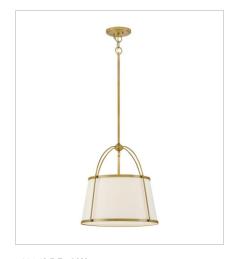

4894LDB LARGE DRUM PENDANT 16.3" W, 16.3" H Socketed 1-12w Med. LED, 100w Equiv.

4894LDB-OW LARGE DRUM PENDANT 16.3" W, 16.3" H Socketed 1-12w Med. LED, 100w Equiv.

4895LDB
MEDIUM DRUM CHANDELIER
24.5" W, 25.3" H
Socketed
4-5w Cand. LED, 60w Equiv.

**4895LDB-OW**MEDIUM DRUM CHANDELIER
24.5" W, 25.3" H
Socketed
4-5w Cand. LED, 60w Equiv.

**HINKLEY** 33000 Pin Oak Parkway Avon Lake, OH 44012 **PHONE: (440) 653-5500** Toll Free: 1 (800) 446-5539 hinkley.com