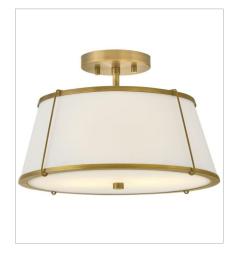

**FINISH**: Lacquered Dark Brass with Dark Matte Grey accents, Lacquered Dark

Brass

SHADE: Metal, Off-White Linen

4893LDB MEDIUM SEMI-FLUSH MOUNT 15" W, 9.3" H Socketed 2-12w Med. LED, 100w Equiv.

4893LDB-OW
MEDIUM SEMI-FLUSH MOUNT
15" W, 9.5" H
Socketed
2-12w Med. LED, 100w Equiv.