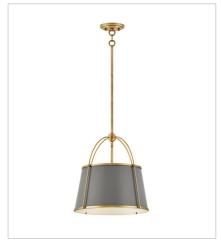

4894LDB LARGE DRUM PENDANT 16.3" W, 16.3" H Socketed 1-12w Med. LED, 100w Equiv.

4894LDB-OW LARGE DRUM PENDANT 16.3" W, 16.3" H Socketed 1-12w Med. LED, 100w Equiv.

4895LDB
MEDIUM DRUM CHANDELIER
24.5" W, 25.3" H
Socketed
4-5w Cand. LED, 60w Equiv.

**4895LDB-OW**MEDIUM DRUM CHANDELIER
24.5" W, 25.3" H
Socketed
4-5w Cand. LED, 60w Equiv.

**HINKLEY** 33000 Pin Oak Parkway Avon Lake, OH 44012 **PHONE: (440) 653-5500** Toll Free: 1 (800) 446-5539 hinkley.com