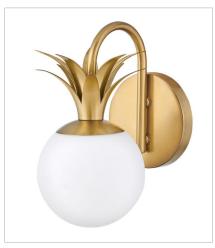

FINISH: Heritage Brass GLASS: Etched Opal, Clear

**54150HB**MEDIUM SINGLE LIGHT VANITY
5.5" W, 10.5" H
Socketed
1-5w G9 LED

54152HB SMALL TWO LIGHT VANITY 14.8" W, 10.5" H Socketed 2-5w G9 LED

**54153HB**MEDIUM THREE LIGHT VANITY
24" W, 10.5" H
Socketed
3-5w G9 LED