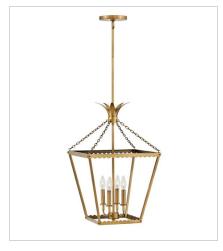

41925HB LARGE PENDANT 16" W, 27" H Socketed 4-5w Cand. LED, 60w Equiv.

41927HB SMALL PENDANT 10.8" W, 15" H Socketed 1-10w Med. LED, 100w Equiv.

HINKLEY 33000 Pin Oak Parkway Avon Lake, OH 44012 **PHONE: (440) 653-5500** Toll Free: 1 (800) 446-5539 hinkley.com