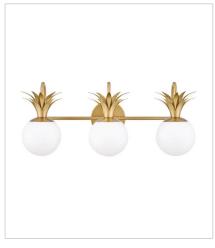

FINISH: Heritage Brass GLASS: Etched Opal, Clear

**54150HB**MEDIUM SINGLE LIGHT VANITY
5.5" W, 10.5" H
Socketed
1-5w G9 LED

54152HB SMALL TWO LIGHT VANITY 14.8" W, 10.5" H Socketed 2-5w G9 LED

**54153HB**MEDIUM THREE LIGHT VANITY
24" W, 10.5" H
Socketed
3-5w G9 LED