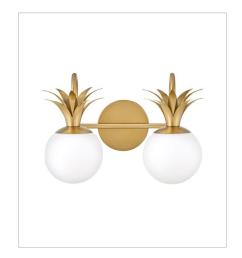

FINISH: Heritage Brass GLASS: Etched Opal, Clear

**54150HB**MEDIUM SINGLE LIGHT VANITY
5.5" W, 10.5" H
Socketed
1-5w G9 LED

54152HB SMALL TWO LIGHT VANITY 14.8" W, 10.5" H Socketed 2-5w G9 LED

**54153HB**MEDIUM THREE LIGHT VANITY
24" W, 10.5" H
Socketed
3-5w G9 LED