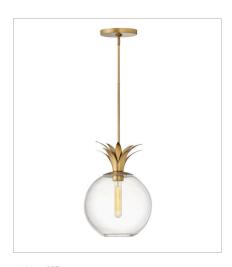

41925HB LARGE PENDANT 16" W, 27" H Socketed 4-5w Cand. LED, 60w Equiv.

41927HB SMALL PENDANT 10.8" W, 15" H Socketed 1-10w Med. LED, 100w Equiv.

HINKLEY 33000 Pin Oak Parkway Avon Lake, OH 44012 **PHONE: (440) 653-5500** Toll Free: 1 (800) 446-5539 hinkley.com