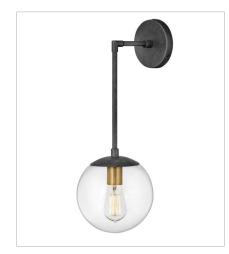

## WARBY

Add a midcentury modern design pop to a multitude of spaces with Warby. Tailor Warby to your personal style by modifying the length of the stems or choose to install sconces with the globe either up or down. Vintage style bulbs are recommended.

FINISH: Aged Zinc with Heritage Brass accents, Aged Zinc GLASS: Clear

3742DZ LARGE SINGLE LIGHT SCONCE 8" W, 21.8" H Socketed 1-10w Med. LED, 100w Equiv.

3744DZ MEDIUM ORB PENDANT 13.5" W, 14.3" H Socketed 1-12w Med. LED, 100w Equiv.