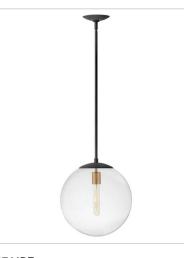

## WARBY

Add a midcentury modern design pop to a multitude of spaces with Warby. Tailor Warby to your personal style by modifying the length of the stems or choose to install sconces with the globe either up or down. Vintage style bulbs are recommended.

FINISH: Aged Zinc with Heritage Brass accents, Aged Zinc GLASS: Clear

3742DZ LARGE SINGLE LIGHT SCONCE 8" W, 21.8" H Socketed 1-10w Med. LED, 100w Equiv.

3744DZ MEDIUM ORB PENDANT 13.5" W, 14.3" H Socketed 1-12w Med. LED, 100w Equiv.