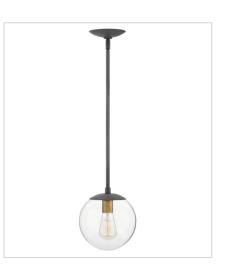

## WARBY

Add a midcentury modern design pop to a multitude of spaces with Warby. Tailor Warby to your personal style by modifying the length of the stems or choose to install sconces with the globe either up or down. Vintage style bulbs are recommended.

3747DZ SMALL PENDANT 9.5" W, 10.8" H Socketed 1-10w Med. LED, 100w Equiv.

HINKLEY 33000 Pin Oak Parkway Avon Lake, OH 44012 PHONE: (440) 653-5500 Toll Free: 1 (800) 446-5539 hinkley.com