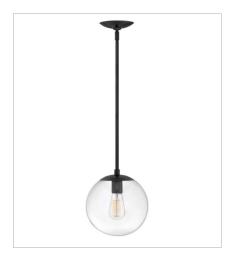

3744BK
MEDIUM ORB PENDANT
13.5" W, 14.3" H
Socketed
1-12w Med. LED, 100w Equiv.

3744BK-WH
MEDIUM ORB PENDANT
13.5" W, 14.3" H
Socketed
1-12w Med. LED, 100w Equiv.

3747BK SMALL PENDANT 9.5" W, 10.8" H Socketed 1-10w Med. LED, 100w Equiv.

3747BK-WH SMALL PENDANT 9.5" W, 10.8" H Socketed 1-10w Med. LED, 100w Equiv.

HINKLEY 33000 Pin Oak Parkway Avon Lake, OH 44012 **PHONE: (440) 653-5500**Toll Free: 1 (800) 446-5539

hinkley.com