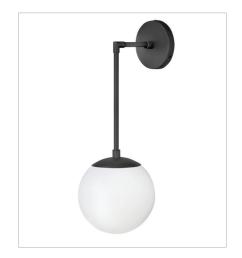

## **WARBY**

Add a midcentury modern design pop to a multitude of spaces with Warby. Tailor Warby to your personal style by modifying the length of the stems or choose to install sconces with the globe either up or down. Vintage style bulbs are recommended.

FINISH: Black

GLASS: Clear, Cased Opal

3742BK LARGE SINGLE LIGHT SCONCE 8" W, 21.8" H Socketed 1-10w Med. LED, 100w Equiv.

3742BK-WH LARGE SINGLE LIGHT SCONCE 8" W, 21.8" H Socketed 1-10w Med. LED, 100w Equiv.