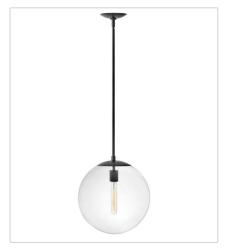

3744BK
MEDIUM ORB PENDANT
13.5" W, 14.3" H
Socketed
1-12w Med. LED, 100w Equiv.

3744BK-WH
MEDIUM ORB PENDANT
13.5" W, 14.3" H
Socketed
1-12w Med. LED, 100w Equiv.

3747BK SMALL PENDANT 9.5" W, 10.8" H Socketed 1-10w Med. LED, 100w Equiv.