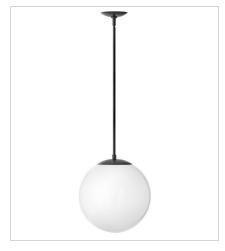

3744BK
MEDIUM ORB PENDANT
13.5" W, 14.3" H
Socketed
1-12w Med. LED, 100w Equiv.

3744BK-WH
MEDIUM ORB PENDANT
13.5" W, 14.3" H
Socketed
1-12w Med. LED, 100w Equiv.

3747BK SMALL PENDANT 9.5" W, 10.8" H Socketed 1-10w Med. LED, 100w Equiv.