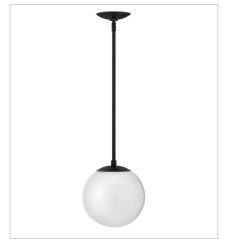

3744BK
MEDIUM ORB PENDANT
13.5" W, 14.3" H
Socketed
1-12w Med. LED, 100w Equiv.

3744BK-WH
MEDIUM ORB PENDANT
13.5" W, 14.3" H
Socketed
1-12w Med. LED, 100w Equiv.

3747BK SMALL PENDANT 9.5" W, 10.8" H Socketed 1-10w Med. LED, 100w Equiv.