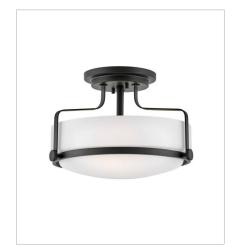

FINISH: Black

GLASS: Clear Seedy, Etched Opal

3640BK-CS MEDIUM FLUSH MOUNT 15.8" W, 6.3" H Socketed 3-5w Med. LED

3641BK
MEDIUM SEMI-FLUSH MOUNT
14.5" W, 10" H
Socketed
3-14w Med. LED, 100w Equiv.

3641BK-CS MEDIUM SEMI-FLUSH MOUNT 14.5" W, 10" H Socketed 3-14w Med. LED, 100w Equiv.