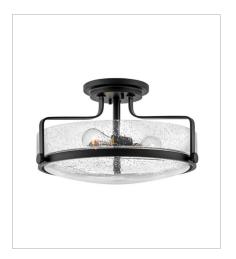

## **HARPER**

Harper's sleek, retro design elevates the traditional ceiling mount with a unique clear seedy glass bound by a prominent metal ring and decorative knobs. Available in five classic finishes.

3643BK
MEDIUM SEMI-FLUSH MOUNT
18" W, 10" H
Socketed
3-14w Med. LED, 100w Equiv.

3643BK-CS MEDIUM SEMI-FLUSH MOUNT 18" W, 10" H Socketed 3-14w Med. LED, 100w Equiv.

Toll Free: 1 (800) 446-5539