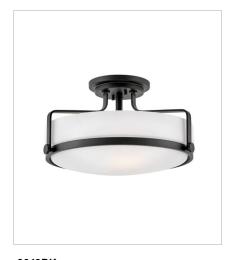

3643BK
MEDIUM SEMI-FLUSH MOUNT
18" W, 10" H
Socketed
3-14w Med. LED, 100w Equiv.

3643BK-CS MEDIUM SEMI-FLUSH MOUNT 18" W, 10" H Socketed 3-14w Med. LED, 100w Equiv.

Toll Free: 1 (800) 446-5539