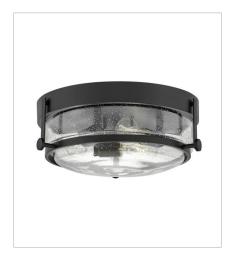

## **HARPER**

Harper's sleek, retro design elevates the traditional ceiling mount with a unique clear seedy glass bound by a prominent metal ring and decorative knobs. Available in five classic finishes.

FINISH: Black

GLASS: Clear Seedy, Etched Opal

3640BK-CS MEDIUM FLUSH MOUNT 15.8" W, 6.3" H Socketed 3-5w Med. LED

3641BK
MEDIUM SEMI-FLUSH MOUNT
14.5" W, 10" H
Socketed
3-14w Med. LED, 100w Equiv.

3641BK-CS MEDIUM SEMI-FLUSH MOUNT 14.5" W, 10" H Socketed 3-14w Med. LED, 100w Equiv.