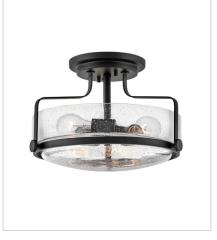

FINISH: Black

GLASS: Clear Seedy, Etched Opal

3640BK-CS MEDIUM FLUSH MOUNT 15.8" W, 6.3" H Socketed 3-5w Med. LED

3641BK
MEDIUM SEMI-FLUSH MOUNT
14.5" W, 10" H
Socketed
3-14w Med. LED, 100w Equiv.

3641BK-CS MEDIUM SEMI-FLUSH MOUNT 14.5" W, 10" H Socketed 3-14w Med. LED, 100w Equiv.

3643BK
MEDIUM SEMI-FLUSH MOUNT
18" W, 10" H
Socketed
3-14w Med. LED, 100w Equiv.

3643BK-CS MEDIUM SEMI-FLUSH MOUNT 18" W, 10" H Socketed 3-14w Med. LED, 100w Equiv.

Toll Free: 1 (800) 446-5539