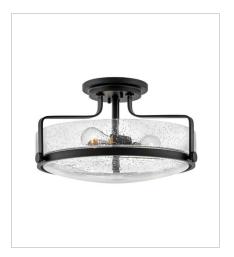

**3643BK**MEDIUM SEMI-FLUSH MOUNT
18" W, 10" H
Socketed
3-14w Med. LED, 100w Equiv.

3643BK-CS
MEDIUM SEMI-FLUSH MOUNT
18" W, 10" H
Socketed
3-14w Med. LED, 100w Equiv.

Toll Free: 1 (800) 446-5539