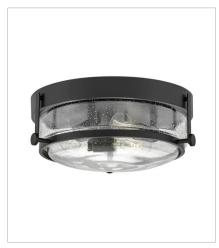

## **HARPER**

Harper's sleek, retro design elevates the traditional flush mount with a unique clear seedy glass or etched opal bound by a prominent metal ring and decorative knobs available in five finishes

FINISH: Black

GLASS: Clear Seedy, Etched Opal

3640BK-CS MEDIUM FLUSH MOUNT 15.8" W, 6.3" H Socketed 3-5w Med. LED

3641BK
MEDIUM SEMI-FLUSH MOUNT
14.5" W, 10" H
Socketed
3-14w Med. LED, 100w Equiv.

3641BK-CS MEDIUM SEMI-FLUSH MOUNT 14.5" W, 10" H Socketed 3-14w Med. LED, 100w Equiv.