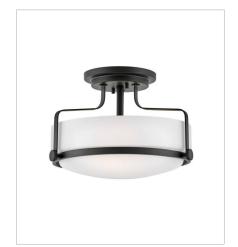

FINISH: Black

GLASS: Clear Seedy, Etched Opal

3640BK-CS MEDIUM FLUSH MOUNT 15.8" W, 6.3" H Socketed 3-5w Med. LED

3641BK
MEDIUM SEMI-FLUSH MOUNT
14.5" W, 10" H
Socketed
3-14w Med. LED, 100w Equiv.

3641BK-CS MEDIUM SEMI-FLUSH MOUNT 14.5" W, 10" H Socketed 3-14w Med. LED, 100w Equiv.

**3643BK**MEDIUM SEMI-FLUSH MOUNT
18" W, 10" H
Socketed
3-14w Med. LED, 100w Equiv.

3643BK-CS
MEDIUM SEMI-FLUSH MOUNT
18" W, 10" H
Socketed
3-14w Med. LED, 100w Equiv.

Toll Free: 1 (800) 446-5539