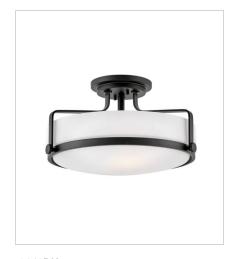

**3643BK**MEDIUM SEMI-FLUSH MOUNT
18" W, 10" H
Socketed
3-14w Med. LED, 100w Equiv.

3643BK-CS
MEDIUM SEMI-FLUSH MOUNT
18" W, 10" H
Socketed
3-14w Med. LED, 100w Equiv.

Toll Free: 1 (800) 446-5539