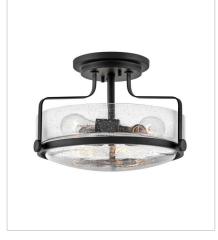

FINISH: Black

GLASS: Clear Seedy, Etched Opal

3640BK-CS MEDIUM FLUSH MOUNT 15.8" W, 6.3" H Socketed 3-5w Med. LED

3641BK
MEDIUM SEMI-FLUSH MOUNT
14.5" W, 10" H
Socketed
3-14w Med. LED, 100w Equiv.

3641BK-CS MEDIUM SEMI-FLUSH MOUNT 14.5" W, 10" H Socketed 3-14w Med. LED, 100w Equiv.

**3643BK**MEDIUM SEMI-FLUSH MOUNT
18" W, 10" H
Socketed
3-14w Med. LED, 100w Equiv.

3643BK-CS
MEDIUM SEMI-FLUSH MOUNT
18" W, 10" H
Socketed
3-14w Med. LED, 100w Equiv.

Toll Free: 1 (800) 446-5539