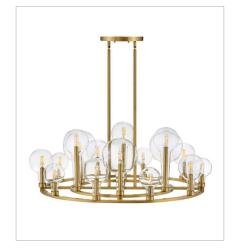

> HINKLEY 33000 Pin Oak Parkway Avon Lake, OH 44012

30529LCB LARGE SINGLE TIER CHANDELIER 37.8" W, 16.3" H Socketed 16-5w Cand. LED, 60w Equiv.

```
PHONE: (440) 653-5500
Toll Free: 1 (800) 446-5539
```

hinkley.com