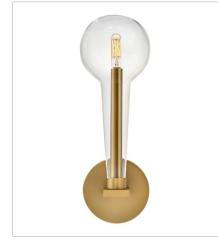

FINISH: Lacquered Brass GLASS: Clear

**30520LCB** MEDIUM SINGLE LIGHT SCONCE 5.3" W, 15.8" H Socketed 1-5w Cand. LED, 60w Equiv.

30525LCB LARGE PENDANT 20" W, 27.8" H Socketed 6-5w Cand. LED, 60w Equiv.