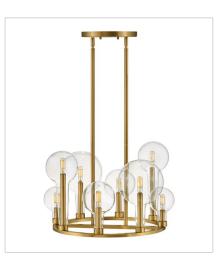

> HINKLEY 33000 Pin Oak Parkway Avon Lake, OH 44012

30529LCB LARGE SINGLE TIER CHANDELIER 37.8" W, 16.3" H Socketed 16-5w Cand. LED, 60w Equiv.

```
PHONE: (440) 653-5500
Toll Free: 1 (800) 446-5539
```

hinkley.com