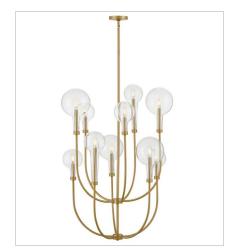

30526LCB MEDIUM SINGLE TIER CHANDELIER 24.3" W, 16.3" H Socketed 8-5w Cand. LED, 60w Equiv.

**30527LCB** MEDIUM MULTI TIER CHANDELIER 30" W, 40" H Socketed 10-5w Cand. LED, 60w Equiv.

30528LCB MEDIUM TEN LIGHT LINEAR 48.3" W, 17" H Socketed 10-5w Cand. LED, 60w Equiv.