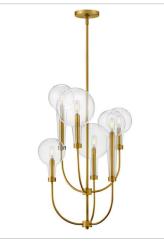

FINISH: Lacquered Brass GLASS: Clear

**30520LCB** MEDIUM SINGLE LIGHT SCONCE 5.3" W, 15.8" H Socketed 1-5w Cand. LED, 60w Equiv.

30525LCB LARGE PENDANT 20" W, 27.8" H Socketed 6-5w Cand. LED, 60w Equiv.