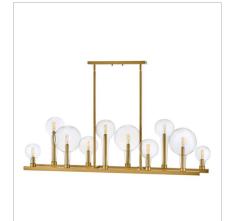

30526LCB MEDIUM SINGLE TIER CHANDELIER 24.3" W, 16.3" H Socketed 8-5w Cand. LED, 60w Equiv.

**30527LCB** MEDIUM MULTI TIER CHANDELIER 30" W, 40" H Socketed 10-5w Cand. LED, 60w Equiv.

30528LCB MEDIUM TEN LIGHT LINEAR 48.3" W, 17" H Socketed 10-5w Cand. LED, 60w Equiv.