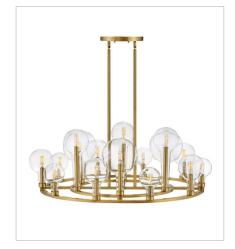

30529LCB LARGE SINGLE TIER CHANDELIER 37.8" W, 16.3" H Socketed 16-5w Cand. LED, 60w Equiv.

```
PHONE: (440) 653-5500
Toll Free: 1 (800) 446-5539
```

hinkley.com