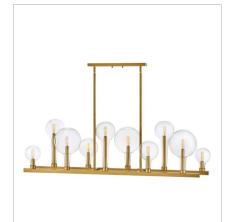

30527LCB MEDIUM MULTI TIER CHANDELIER 30" W, 40" H Socketed 10-5w Cand. LED, 60w Equiv.

30528LCB MEDIUM TEN LIGHT LINEAR 48.3" W, 17" H Socketed 10-5w Cand. LED, 60w Equiv.

> HINKLEY 33000 Pin Oak Parkway Avon Lake, OH 44012