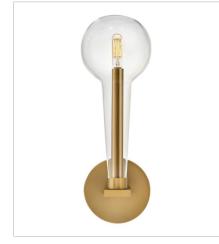

## ALCHEMY

Inspired by the vintage flasks of a chemistry classroom, Alchemy is a unique statement piece. Its tapered globe and open silhouette instantly enhance any space with a sophisticated edge.

FINISH: Lacquered Brass GLASS: Clear

**30520LCB** MEDIUM SINGLE LIGHT SCONCE 5.3" W, 15.8" H Socketed 1-5w Cand. LED, 60w Equiv.

30525LCB LARGE PENDANT 20" W, 27.8" H Socketed 6-5w Cand. LED, 60w Equiv.

30526LCB MEDIUM SINGLE TIER CHANDELIER 24.3" W, 16.3" H Socketed 8-5w Cand. LED, 60w Equiv.