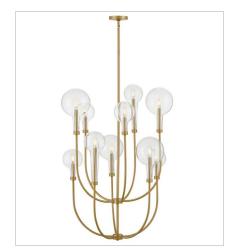

## ALCHEMY

Inspired by the vintage flasks of a chemistry classroom, Alchemy is a unique statement piece. Its tapered globe and open silhouette instantly enhance any space with a sophisticated edge.

FINISH: Lacquered Brass GLASS: Clear

30527LCB MEDIUM MULTI TIER CHANDELIER 30" W, 40" H Socketed 10-5w Cand. LED, 60w Equiv.

30528LCB MEDIUM TEN LIGHT LINEAR 48.3" W, 17" H Socketed 10-5w Cand. LED, 60w Equiv.

> HINKLEY 33000 Pin Oak Parkway Avon Lake, OH 44012