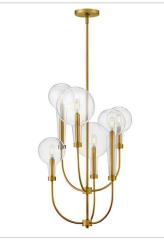

## ALCHEMY

Inspired by the vintage flasks of a chemistry classroom, Alchemy is a unique statement piece. Its tapered globe and open silhouette instantly enhance any space with a sophisticated edge.

FINISH: Lacquered Brass GLASS: Clear

**30520LCB** MEDIUM SINGLE LIGHT SCONCE 5.3" W, 15.8" H Socketed 1-5w Cand. LED, 60w Equiv.

30525LCB LARGE PENDANT 20" W, 27.8" H Socketed 6-5w Cand. LED, 60w Equiv.

30526LCB MEDIUM SINGLE TIER CHANDELIER 24.3" W, 16.3" H Socketed 8-5w Cand. LED, 60w Equiv.