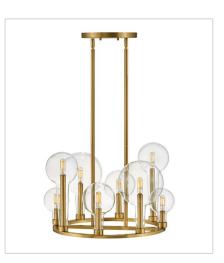

## ALCHEMY

Inspired by the vintage flasks of a chemistry classroom, Alchemy is a unique statement piece. Its tapered globe and open silhouette instantly enhance any space with a sophisticated edge.

FINISH: Lacquered Brass GLASS: Clear

30529LCB LARGE SINGLE TIER CHANDELIER 37.8" W, 16.3" H Socketed 16-5w Cand. LED, 60w Equiv.

```
PHONE: (440) 653-5500
Toll Free: 1 (800) 446-5539
```

hinkley.com