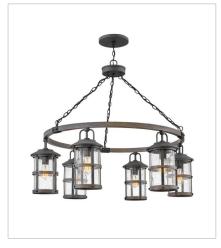

## LAKEHOUSE

The look is relaxed, but the components of Lakehouse are quietly satisfying. Lakehouse features a distressed, Aged Zinc with Driftwood Gray or a Black finish accompanied by clear seedy glass. Cast aluminum construction ensures Lakehouse will withstand for years. Blissfully simple, yet all the details are memorable.

FINISH: Aged Zinc with Driftwood Gray

accents, Aged Zinc GLASS: Clear Seedy

2689DZ MEDIUM SINGLE TIER 42" W, 32" H Socketed 6-10w Med. LED, 100w Equiv.

2689DZ-LL
LARGE SINGLE TIER CHANDELIER
42" W, 32" H
Socketed
6-5w Med. LED \*Included

2689DZ-LV
LARGE SINGLE TIER 12V CHAND...
42" W, 32" H
Socketed
6-3.50w Med. LED \*Included

2680DZ SMALL WALL MOUNT LANTERN 7.3" W, 14.5" H Socketed 1-12w Med. LED, 100w Equiv.

2680DZ-LL
MEDIUM WALL MOUNT LANTERN
7.3" W, 14.5" H
Socketed
1-5w Med. LED \*Included