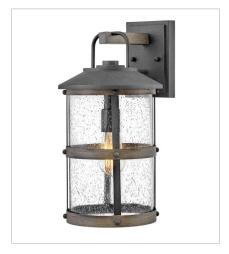

2685DZ LARGE WALL MOUNT LANTERN 10.5" W, 19.8" H Socketed 3-5w Cand. LED, 60w Equiv.

2685DZ-LL
MEDIUM WALL MOUNT LANTERN
10.5" W, 19.8" H
Socketed
3-4w Cand. LED \*Included

2688DZ LARGE WALL MOUNT LANTERN 12" W, 24" H Socketed 3-5w Cand. LED, 60w Equiv.

2682DZ MEDIUM HANGING LANTERN 9" W, 17.8" H Socketed 1-12w Med. LED, 100w Equiv.

HINKLEY 33000 Pin Oak Parkway Avon Lake, OH 44012 **PHONE: (440) 653-5500** Toll Free: 1 (800) 446-5539 hinkley.com