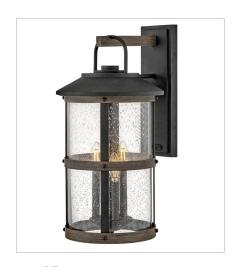

2689DZ-LV
LARGE SINGLE TIER 12V CHAND...
42" W, 32" H
Socketed
6-3.50w Med. LED \*Included

2680DZ SMALL WALL MOUNT LANTERN 7.3" W, 14.5" H Socketed 1-12w Med. LED, 100w Equiv.

2680DZ-LL
MEDIUM WALL MOUNT LANTERN
7.3" W, 14.5" H
Socketed
1-5w Med. LED \*Included