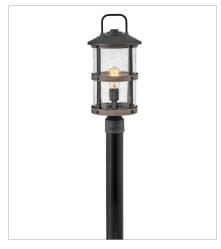

2687DZ MEDIUM POST OR PIER MOUNT L... 9" W, 18.8" H Socketed 1-12w Med. LED, 100w Equiv.

2687DZ-LL
MEDIUM POST TOP OR PIER MOU...
9" W, 18.8" H
Socketed
1-5w Med. LED \*Included

2687DZ-LV
MEDIUM POST TOP OR PIER MOU...
9" W, 18.8" H
Socketed
1-3.50w Med. LED \*Included