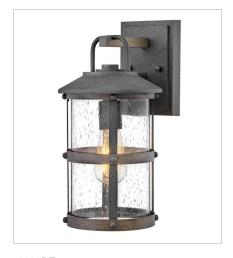

2684DZ MEDIUM WALL MOUNT LANTERN 9" W, 17.3" H Socketed 1-12w Med. LED, 100w Equiv.

HINKLEY 33000 Pin Oak Parkway Avon Lake, OH 44012 **PHONE: (440) 653-5500** Toll Free: 1 (800) 446-5539 hinkley.com

## LAKEHOUSE

The look is relaxed, but the components of Lakehouse are quietly satisfying. Lakehouse features a distressed, Aged Zinc with Driftwood Gray or a Black finish accompanied by clear seedy glass. Cast aluminum construction ensures Lakehouse will withstand for years. Blissfully simple, yet all the details are memorable.

FINISH: Aged Zinc with Driftwood Gray

accents, Aged Zinc GLASS: Clear Seedy

2684DZ-LL
MEDIUM WALL MOUNT LANTERN
9" W, 17.3" H
Socketed
1-5w Med. LED \*Included

2684DZ-LV
MEDIUM WALL MOUNT LANTERN 12V
9" W, 17.3" H
Socketed
1-3.50w Med. LED \*Included