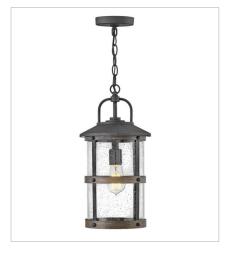

2682DZ MEDIUM HANGING LANTERN 9" W, 17.8" H Socketed 1-12w Med. LED, 100w Equiv.

HINKLEY 33000 Pin Oak Parkway Avon Lake, OH 44012 **PHONE: (440) 653-5500** Toll Free: 1 (800) 446-5539 hinkley.com

## **LAKEHOUSE**

The look is relaxed, but the components of Lakehouse are quietly satisfying. Lakehouse features a distressed, Aged Zinc with Driftwood Gray or a Black finish accompanied by clear seedy glass. Cast aluminum construction ensures Lakehouse will withstand for years. Blissfully simple, yet all the details are memorable.

FINISH: Aged Zinc with Driftwood Gray

accents, Aged Zinc GLASS: Clear Seedy

2682DZ-LL MEDIUM HANGING LANTERN 9" W, 17.8" H Socketed 1-5w Med. LED \*Included

2682DZ-LV
MEDIUM HANGING LANTERN 12V
9" W, 17.8" H
Socketed
1-3.50w Med. LED \*Included