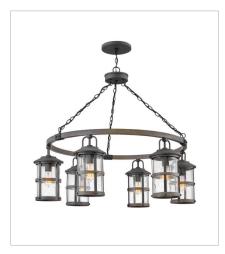

## LAKEHOUSE

The look is relaxed, but the components of Lakehouse are quietly satisfying. Lakehouse features a distressed, Aged Zinc with Driftwood Gray or a Black finish accompanied by clear seedy glass. Cast aluminum construction ensures Lakehouse will withstand for years. Blissfully simple, yet all the details are memorable.

FINISH: Aged Zinc with Driftwood Gray

accents, Aged Zinc GLASS: Clear Seedy

2689DZ MEDIUM SINGLE TIER 42" W, 32" H Socketed 6-10w Med. LED, 100w Equiv.

2689DZ-LL
LARGE SINGLE TIER CHANDELIER
42" W, 32" H
Socketed
6-5w Med. LED \*Included

2689DZ-LV
LARGE SINGLE TIER 12V CHAND...
42" W, 32" H
Socketed
6-3.50w Med. LED \*Included

2680DZ SMALL WALL MOUNT LANTERN 7.3" W, 14.5" H Socketed 1-12w Med. LED, 100w Equiv.

2680DZ-LL
MEDIUM WALL MOUNT LANTERN
7.3" W, 14.5" H
Socketed
1-5w Med. LED \*Included