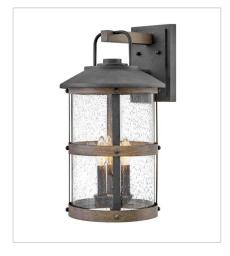

2684DZ MEDIUM WALL MOUNT LANTERN 9" W, 17.3" H Socketed 1-12w Med. LED, 100w Equiv.

HINKLEY 33000 Pin Oak Parkway Avon Lake, OH 44012 **PHONE: (440) 653-5500** Toll Free: 1 (800) 446-5539 hinkley.com

## LAKEHOUSE

The look is relaxed, but the components of Lakehouse are quietly satisfying. Lakehouse features a distressed, Aged Zinc with Driftwood Gray or a Black finish accompanied by clear seedy glass. Cast aluminum construction ensures Lakehouse will withstand for years. Blissfully simple, yet all the details are memorable.

FINISH: Aged Zinc with Driftwood Gray

accents, Aged Zinc GLASS: Clear Seedy

2684DZ-LL
MEDIUM WALL MOUNT LANTERN
9" W, 17.3" H
Socketed
1-5w Med. LED \*Included

2684DZ-LV
MEDIUM WALL MOUNT LANTERN 12V
9" W, 17.3" H
Socketed
1-3.50w Med. LED \*Included