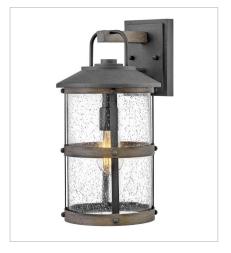

## LAKEHOUSE

The look is relaxed, but the components of Lakehouse are quietly satisfying. Lakehouse features a distressed, Aged Zinc with Driftwood Gray or a Black finish accompanied by clear seedy glass. Cast aluminum construction ensures Lakehouse will withstand for years. Blissfully simple, yet all the details are memorable.

FINISH: Aged Zinc with Driftwood Gray

accents, Aged Zinc GLASS: Clear Seedy

2689DZ MEDIUM SINGLE TIER 42" W, 32" H Socketed 6-10w Med. LED, 100w Equiv.

2689DZ-LL
LARGE SINGLE TIER CHANDELIER
42" W, 32" H
Socketed
6-5w Med. LED \*Included

2689DZ-LV
LARGE SINGLE TIER 12V CHAND...
42" W, 32" H
Socketed
6-3.50w Med. LED \*Included

2680DZ SMALL WALL MOUNT LANTERN 7.3" W, 14.5" H Socketed 1-12w Med. LED, 100w Equiv.

2680DZ-LL
MEDIUM WALL MOUNT LANTERN
7.3" W, 14.5" H
Socketed
1-5w Med. LED \*Included