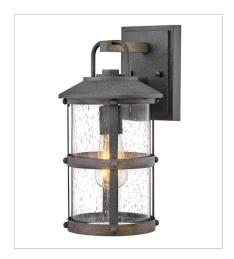

2684DZ MEDIUM WALL MOUNT LANTERN 9" W, 17.3" H Socketed 1-12w Med. LED, 100w Equiv.

HINKLEY 33000 Pin Oak Parkway Avon Lake, OH 44012 **PHONE: (440) 653-5500** Toll Free: 1 (800) 446-5539 hinkley.com

## LAKEHOUSE

The look is relaxed, but the components of Lakehouse are quietly satisfying. Lakehouse features a distressed, Aged Zinc with Driftwood Gray or a Black finish accompanied by clear seedy glass. Cast aluminum construction ensures Lakehouse will withstand for years. Blissfully simple, yet all the details are memorable.

FINISH: Aged Zinc with Driftwood Gray

accents, Aged Zinc GLASS: Clear Seedy

2684DZ-LL
MEDIUM WALL MOUNT LANTERN
9" W, 17.3" H
Socketed
1-5w Med. LED \*Included

2684DZ-LV
MEDIUM WALL MOUNT LANTERN 12V
9" W, 17.3" H
Socketed
1-3.50w Med. LED \*Included