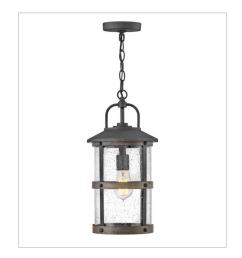

2682DZ MEDIUM HANGING LANTERN 9" W, 17.8" H Socketed 1-12w Med. LED, 100w Equiv.

HINKLEY 33000 Pin Oak Parkway Avon Lake, OH 44012 **PHONE: (440) 653-5500** Toll Free: 1 (800) 446-5539 hinkley.com

FINISH: Aged Zinc with Driftwood Gray

accents, Aged Zinc GLASS: Clear Seedy

2682DZ-LL MEDIUM HANGING LANTERN 9" W, 17.8" H Socketed 1-5w Med. LED \*Included

2682DZ-LV
MEDIUM HANGING LANTERN 12V
9" W, 17.8" H
Socketed
1-3.50w Med. LED \*Included