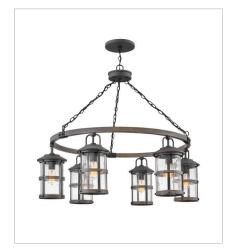

## LAKEHOUSE

The look is relaxed, but the components of Lakehouse are quietly satisfying. Lakehouse features a distressed, Aged Zinc with Driftwood Gray or a Black finish accompanied by clear seedy glass. Cast aluminum construction ensures Lakehouse will withstand for years. Blissfully simple, yet all the details are memorable.

FINISH: Aged Zinc with Driftwood Gray

accents, Aged Zinc GLASS: Clear Seedy

2689DZ MEDIUM SINGLE TIER 42" W, 32" H Socketed 6-10w Med. LED, 100w Equiv.

2689DZ-LL
LARGE SINGLE TIER CHANDELIER
42" W, 32" H
Socketed
6-5w Med. LED \*Included

2689DZ-LV
LARGE SINGLE TIER 12V CHAND...
42" W, 32" H
Socketed
6-3.50w Med. LED \*Included

2680DZ SMALL WALL MOUNT LANTERN 7.3" W, 14.5" H Socketed 1-12w Med. LED, 100w Equiv.

2680DZ-LL
MEDIUM WALL MOUNT LANTERN
7.3" W, 14.5" H
Socketed
1-5w Med. LED \*Included