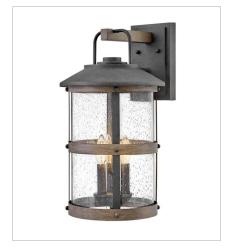

2685DZ LARGE WALL MOUNT LANTERN 10.5" W, 19.8" H Socketed 3-5w Cand. LED, 60w Equiv.

2685DZ-LL
MEDIUM WALL MOUNT LANTERN
10.5" W, 19.8" H
Socketed
3-4w Cand. LED \*Included

2688DZ LARGE WALL MOUNT LANTERN 12" W, 24" H Socketed 3-5w Cand. LED, 60w Equiv.