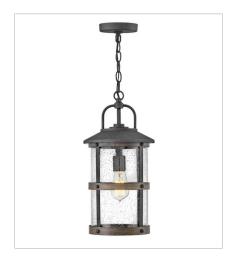

2682DZ MEDIUM HANGING LANTERN 9" W, 17.8" H Socketed 1-12w Med. LED, 100w Equiv.

HINKLEY 33000 Pin Oak Parkway Avon Lake, OH 44012 **PHONE: (440) 653-5500** Toll Free: 1 (800) 446-5539 hinkley.com

FINISH: Aged Zinc with Driftwood Gray

accents, Aged Zinc GLASS: Clear Seedy

2682DZ-LL MEDIUM HANGING LANTERN 9" W, 17.8" H Socketed 1-5w Med. LED \*Included

2682DZ-LV
MEDIUM HANGING LANTERN 12V
9" W, 17.8" H
Socketed
1-3.50w Med. LED \*Included