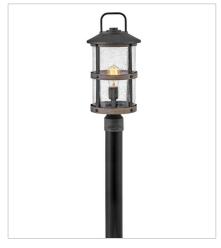

2687DZ MEDIUM POST OR PIER MOUNT L... 9" W, 18.8" H Socketed 1-12w Med. LED, 100w Equiv.

2687DZ-LL
MEDIUM POST TOP OR PIER MOU...
9" W, 18.8" H
Socketed
1-5w Med. LED \*Included

2687DZ-LV
MEDIUM POST TOP OR PIER MOU...
9" W, 18.8" H
Socketed
1-3.50w Med. LED \*Included