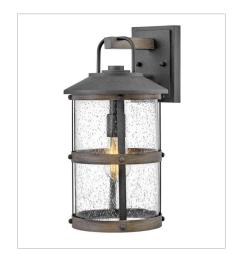

## **LAKEHOUSE**

The look is relaxed, but the components of Lakehouse are quietly satisfying. Lakehouse features a distressed, Aged Zinc with Driftwood Gray or a Black finish accompanied by clear seedy glass. Cast aluminum construction ensures Lakehouse will withstand for years. Blissfully simple, yet all the details are memorable.

FINISH: Aged Zinc with Driftwood Gray

accents, Aged Zinc GLASS: Clear Seedy

2682DZ-LL MEDIUM HANGING LANTERN 9" W, 17.8" H Socketed 1-5w Med. LED \*Included

2682DZ-LV
MEDIUM HANGING LANTERN 12V
9" W, 17.8" H
Socketed
1-3.50w Med. LED \*Included

2687DZ MEDIUM POST OR PIER MOUNT L... 9" W, 18.8" H Socketed 1-12w Med. LED, 100w Equiv.

2687DZ-LL
MEDIUM POST TOP OR PIER MOU...
9" W, 18.8" H
Socketed
1-5w Med. LED \*Included

2687DZ-LV
MEDIUM POST TOP OR PIER MOU...
9" W, 18.8" H
Socketed
1-3.50w Med. LED \*Included