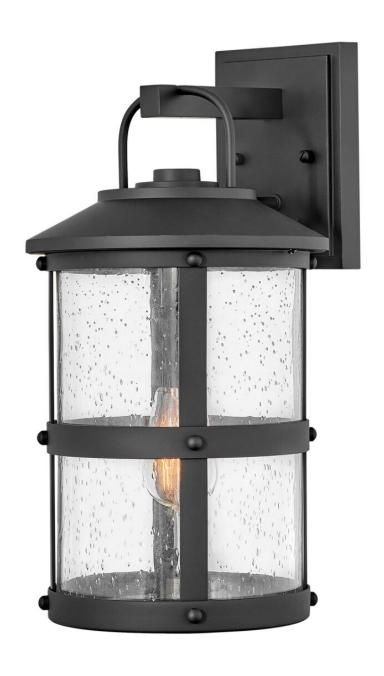

## 2684BK-LV

The look is relaxed, but the components of Lakehouse are quietly satisfying. Lakehouse features a distressed, Aged Zinc with Driftwood Gray or a Black finish accompanied by clear seedy glass. Cast aluminum construction ensures Lakehouse will withstand for years. Blissfully simple, yet all the details are memorable.

FINISH: Black

GLASS: Clear Seedy

**WIDTH**: 9" **HEIGHT**: 17.3" **DEPTH**: 0

**LIGHT SOURCE**: Socketed

WATTAGE: 1-3.50w Med. LED \*Included TRANSFORMER REQUIRED: Yes

**HINKLEY** 33000 Pin Oak Parkway Avon Lake, OH 44012 **PHONE: (440) 653-5500**Toll Free: 1 (800) 446-5539