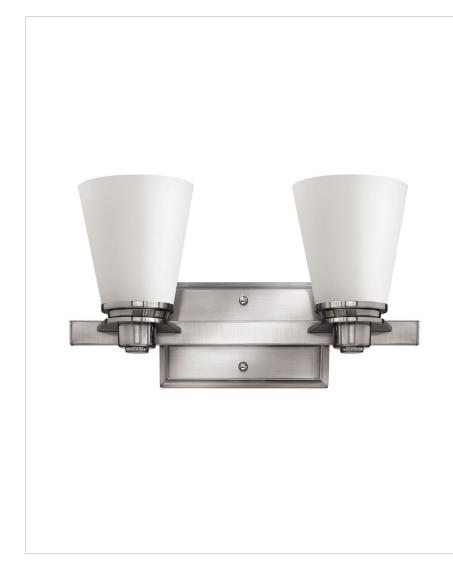

## AVON

**5552BN** TWO LIGHT VANITY

Avon's updated traditional style features a clean, minimalist design with cast detailing. Available in Chrome, Brushed Nickel and Buckeye Bronze finishes.

| DETAILS   |                                            |
|-----------|--------------------------------------------|
| FINISH:   | Brushed Nickel                             |
| MATERIAL: | Metal                                      |
| GLASS:    | Etched Opal                                |
| DIMMABLE: | YES - WITH DIMMABLE<br>LAMP (NOT INCLUDED) |

## 

| WIDTH:         | 14.5"          |
|----------------|----------------|
| HEIGHT:        | 8"             |
| WEIGHT:        | 4lb            |
| BACK PLATE:    | 7.25"W X 4.5"H |
| EXTENSION:     | 6.3"           |
| TOP TO OUTLET: | 5.75"          |