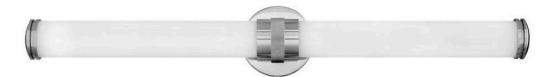

## REMI

## LARGE LED VANITY

## 5074CM

Remi's slim profile and sophisticated details seamlessly merge with LED technology to master both form and function. The etched white glass cylinder is finely detailed with precise, stepped end caps, and the cast knurled bracelet in luxe finish options is artfully crafted with vintage appeal. This chic, transitional design ensures Remi's ability to complement a wide variety of bath or interior spaces.

## HINKLEY

FINISH: Chrome GLASS: Etched White WIDTH: 32.8" HEIGHT: 4.8" DEPTH: 0 LIGHT SOURCE: Integrated LED

HINKLEY 33000 Pin Oak Parkway Avon Lake, OH 44012 PHONE: (440) 653-5500 Toll Free: 1 (800) 446-5539 hinkley.com