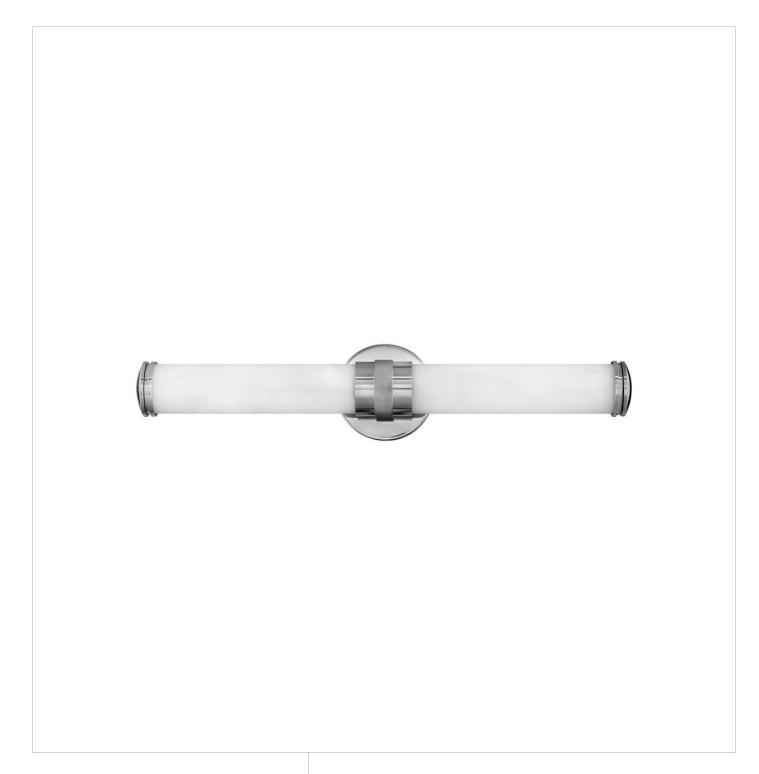

## **REMI**

MEDIUM LED VANITY

## 5073CM

Remi's slim profile and sophisticated details seamlessly merge with LED technology to master both form and function. The etched white glass cylinder is finely detailed with precise, stepped end caps, and the cast knurled bracelet in luxe finish options is artfully crafted with vintage appeal. This chic, transitional design ensures Remi's ability to complement a wide variety of bath or interior spaces.

 $\textbf{FINISH} : \mathsf{Chrome}$ 

GLASS: Etched White

**WIDTH**: 23.8" **HEIGHT**: 4.8" **DEPTH**: 0

**LIGHT SOURCE**: Integrated LED

**HINKLEY** 33000 Pin Oak Parkway Avon Lake, OH 44012 **PHONE: (440) 653-5500** Toll Free: 1 (800) 446-5539 hinkley.com