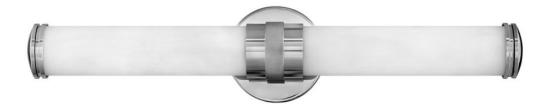

## 5073CM

Remi's slim profile and sophisticated details seamlessly merge with LED technology to master both form and function. The etched white glass cylinder is finely detailed with precise, stepped end caps, and the cast knurled bracelet in luxe finish options is artfully crafted with vintage appeal. This chic, transitional design ensures Remi's ability to complement a wide variety of bath or interior spaces.

## HINKLEY

FINISH: Chrome GLASS: Etched White WIDTH: 23.8" HEIGHT: 4.8" DEPTH: 0 LIGHT SOURCE: Integrated LED WATTAGE: 36w LED \*Included

HINKLEY 33000 Pin Oak Parkway Avon Lake, OH 44012 PHONE: (440) 653-5500 Toll Free: 1 (800) 446-5539 hinkley.com