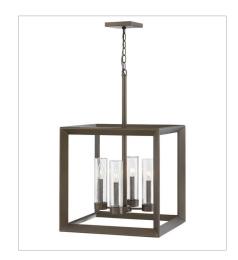

FINISH: Warm Bronze GLASS: Clear Seedy

29304WB LARGE SINGLE TIER 18.3" W, 28.3" H Socketed 4-5w Cand. LED, 60w Equiv.

29304WB-LV
LARGE SINGLE TIER 12V
18.3" W, 28.3" H
Socketed
4-3.50w Cand. LED \*Included