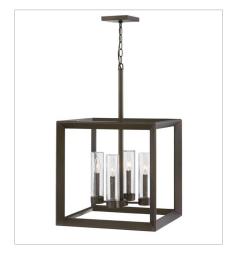

FINISH: Warm Bronze GLASS: Clear Seedy

29304WB LARGE SINGLE TIER 18.3" W, 28.3" H Socketed 4-5w Cand. LED, 60w Equiv.

29304WB-LV
LARGE SINGLE TIER 12V
18.3" W, 28.3" H
Socketed
4-3.50w Cand. LED \*Included