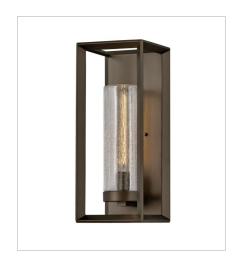

29306WB SIX LIGHT LINEAR 42.3" W, 21.3" H Socketed 6-10w Med. LED, 100w Equiv.

29302WB
MEDIUM WALL MOUNT SCONCE
7" W, 16.8" H
Socketed
1-10w Med. LED, 100w Equiv.

29309WB LARGE WALL MOUNT LANTERN 9" W, 22" H Socketed 1-10w Med. LED, 100w Equiv.