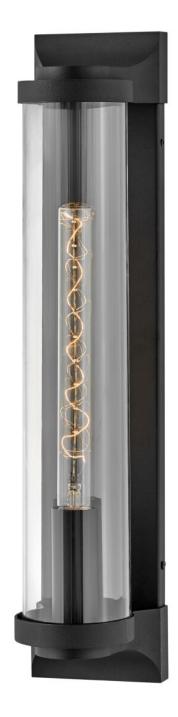

## **PEARSON**

LARGE WALL MOUNT LANTERN

## 29064TK-LL

Take the indoor style of statement sconces outside. Drawing inspiration from the bygone era, Pearson emanates a feeling of nostalgia right outside your door. Featuring cast symmetrical end caps and clear cylindrical glass, Pearson combines the vintage look with a sleek backplate for the most sophisticated illumination in your outdoor living area. Available in a Burnished Bronze or Textured Black finish.

FINISH: Textured Black

GLASS: Clear WIDTH: 4.5" HEIGHT: 22" DEPTH: 0

**LIGHT SOURCE**: Socketed

WATTAGE: 1-4w Med. LED \*Included

**HINKLEY** 33000 Pin Oak Parkway Avon Lake, OH 44012 **PHONE: (440) 653-5500** Toll Free: 1 (800) 446-5539 hinkley.com