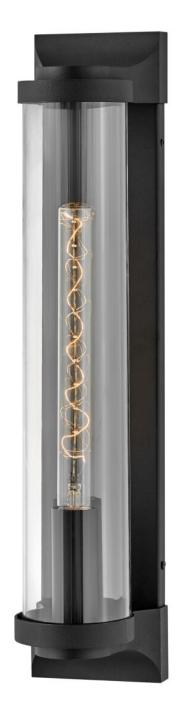

## **PEARSON**

LARGE WALL MOUNT LANTERN

## 29064TK-LL

Take the indoor style of statement sconces outside. Drawing inspiration from the bygone era, Pearson emanates a feeling of nostalgia right outside your door. Featuring cast symmetrical end caps and clear cylindrical glass, Pearson combines the vintage look with a sleek backplate for the most sophisticated illumination in your outdoor living area. Available in a Burnished Bronze or Textured Black finish.

FINISH: Textured Black

GLASS: Clear WIDTH: 4.5" HEIGHT: 22" DEPTH: 0

**LIGHT SOURCE**: Socketed

WATTAGE: 1-5w Med. LED \*Included

**HINKLEY** 33000 Pin Oak Parkway Avon Lake, OH 44012 **PHONE: (440) 653-5500** Toll Free: 1 (800) 446-5539 hinkley.com