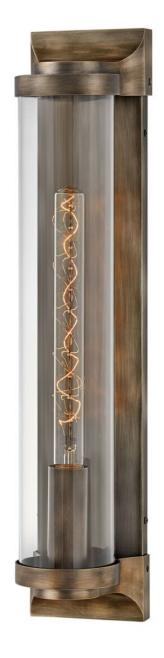

## **PEARSON**

LARGE WALL MOUNT LANTERN

## 29064BU-LL

Take the indoor style of statement sconces outside. Drawing inspiration from the bygone era, Pearson emanates a feeling of nostalgia right outside your door. Featuring cast symmetrical end caps and clear cylindrical glass, Pearson combines the vintage look with a sleek backplate for the most sophisticated illumination in your outdoor living area. Available in a Burnished Bronze or Textured Black finish.

FINISH: Burnished Bronze

GLASS: Clear WIDTH: 4.5" HEIGHT: 22" DEPTH: 0

**LIGHT SOURCE**: Socketed

WATTAGE: 1-4w Med. LED \*Included

**HINKLEY** 33000 Pin Oak Parkway Avon Lake, OH 44012 **PHONE: (440) 653-5500** Toll Free: 1 (800) 446-5539 hinkley.com