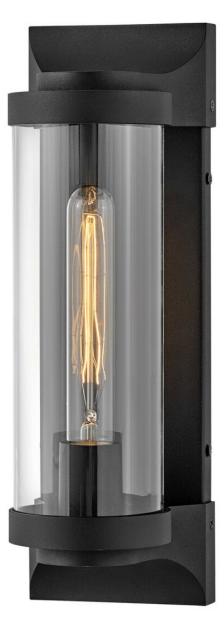

## MEDIUM WALL MOUNT LANTERN

## 29060TK-LL

Take the indoor style of statement sconces outside. Drawing inspiration from the bygone era, Pearson emanates a feeling of nostalgia right outside your door. Featuring cast symmetrical end caps and clear cylindrical glass, Pearson combines the vintage look with a sleek backplate for the most sophisticated illumination in your outdoor living area. Available in a Burnished Bronze or Textured Black finish.

## HINKLEY

FINISH: Textured Black GLASS: Clear WIDTH: 4.5" HEIGHT: 14" DEPTH: 0 LIGHT SOURCE: Socketed WATTAGE: 1-2w Med. LED \*Included

HINKLEY 33000 Pin Oak Parkway Avon Lake, OH 44012 PHONE: (440) 653-5500 Toll Free: 1 (800) 446-5539 hinkley.com