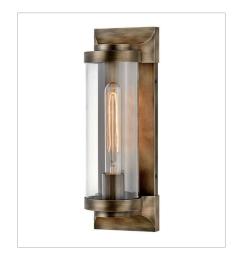

## **PEARSON**

Take the indoor style of statement sconces outside. Drawing inspiration from the bygone era, Pearson emanates a feeling of nostalgia right outside your door. Featuring cast symmetrical end caps and clear cylindrical glass, Pearson combines the vintage look with a sleek backplate for the most sophisticated illumination in your outdoor living area. Available in a Burnished Bronze or Textured Black finish.

29064BU LARGE WALL MOUNT LANTERN 4.5" W, 22" H Socketed 1-10w Med. LED, 60w Equiv.

29064BU-LL LARGE WALL MOUNT LANTERN 4.5" W, 22" H Socketed 1-5w Med. LED \*Included