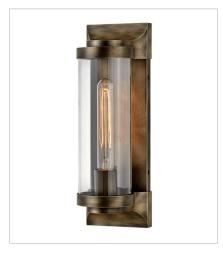

## **PEARSON**

Take the indoor style of statement sconces outside. Drawing inspiration from the bygone era, Pearson emanates a feeling of nostalgia right outside your door. Featuring cast symmetrical end caps and clear cylindrical glass, Pearson combines the vintage look with a sleek backplate for the most sophisticated illumination in your outdoor living area. Available in a Burnished Bronze or Textured Black finish.

FINISH: Burnished Bronze

GLASS: Clear

29060BU
MEDIUM WALL MOUNT LANTERN
4.5" W, 14" H
Socketed
1-10w Med. LED, 60w Equiv.

29060BU-LL
MEDIUM WALL MOUNT LANTERN
4.5" W, 14" H
Socketed
1-5w Med. LED \*Included