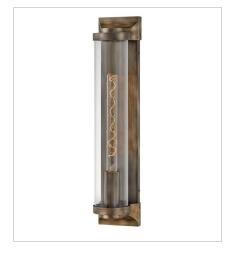

## **PEARSON**

Take the indoor style of statement sconces outside. Drawing inspiration from the bygone era, Pearson emanates a feeling of nostalgia right outside your door. Featuring cast symmetrical end caps and clear cylindrical glass, Pearson combines the vintage look with a sleek backplate for the most sophisticated illumination in your outdoor living area. Available in a Burnished Bronze or Textured Black finish.

29064BU LARGE WALL MOUNT LANTERN 4.5" W, 22" H Socketed 1-10w Med. LED, 60w Equiv.

29064BU-LL LARGE WALL MOUNT LANTERN 4.5" W, 22" H Socketed 1-5w Med. LED \*Included