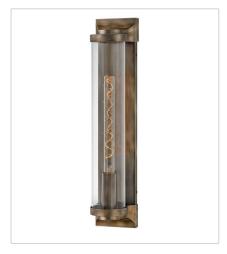

## **PEARSON**

Take the indoor style of statement sconces outside. Drawing inspiration from the bygone era, Pearson emanates a feeling of nostalgia right outside your door. Featuring cast symmetrical end caps and clear cylindrical glass, Pearson combines the vintage look with a sleek backplate for the most sophisticated illumination in your outdoor living area. Available in a Burnished Bronze or Textured Black finish.

FINISH: Burnished Bronze

GLASS: Clear

29060BU
MEDIUM WALL MOUNT LANTERN
4.5" W, 14" H
Socketed
1-10w Med. LED, 60w Equiv.

29060BU-LL
MEDIUM WALL MOUNT LANTERN
4.5" W, 14" H
Socketed
1-5w Med. LED \*Included