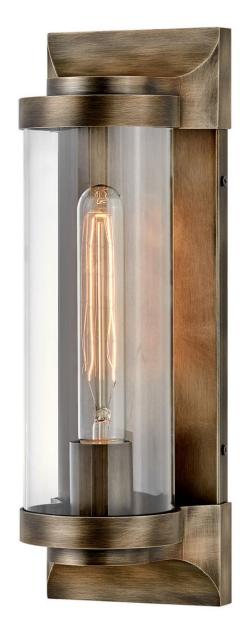

## 29060BU-LL

Take the indoor style of statement sconces outside. Drawing inspiration from the bygone era, Pearson emanates a feeling of nostalgia right outside your door. Featuring cast symmetrical end caps and clear cylindrical glass, Pearson combines the vintage look with a sleek backplate for the most sophisticated illumination in your outdoor living area. Available in a Burnished Bronze or Textured Black finish.

FINISH: Burnished Bronze

GLASS: Clear WIDTH: 4.5" HEIGHT: 14" DEPTH: 0

LIGHT SOURCE: Socketed

**HINKLEY** 33000 Pin Oak Parkway Avon Lake, OH 44012 **PHONE: (440) 653-5500** Toll Free: 1 (800) 446-5539 hinkley.com