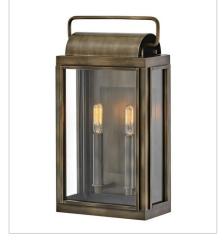

## SAG HARBOR

Sag Harbor unites updated elements with time-tested details. A simple, clean cage anchors a knurled brass socket to forge an unforgettable mixed metal look. Durable, aluminum construction combines with clear glass panels to create a beacon of enduring style.

2844BU MEDIUM WALL MOUNT LANTERN 9" W, 16.5" H Socketed 2-5w Cand. LED, 60w Equiv.

2845BU LARGE WALL MOUNT LANTERN 5.5" W, 21.3" H Socketed 1-10w Med. LED, 100w Equiv.

2845BU-LL LARGE WALL MOUNT LANTERN 5.5" W, 21.3" H Socketed 1-5w Med. LED \*Included