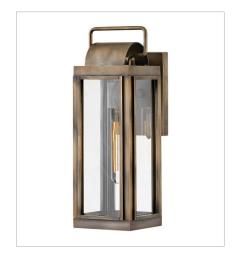

## SAG HARBOR

Sag Harbor unites updated elements with time-tested details. A simple, clean cage anchors a knurled brass socket to forge an unforgettable mixed metal look. Durable, aluminum construction combines with clear glass panels to create a beacon of enduring style.

FINISH: Burnished Bronze

GLASS: Clear

2840BU SMALL WALL MOUNT LANTERN 5.5" W, 16.3" H Socketed 1-10w Med. LED, 100w Equiv.

2840BU-LL
MEDIUM WALL MOUNT LANTERN
5.5" W, 16.3" H
Socketed
1-5w Med. LED \*Included