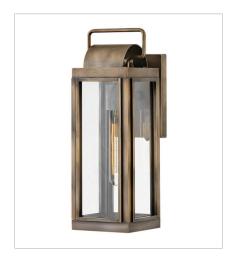

## SAG HARBOR

Sag Harbor unites updated elements with time-tested details. A simple, clean cage anchors a knurled brass socket to forge an unforgettable mixed metal look. Durable, aluminum construction combines with clear glass panels to create a beacon of enduring style.

FINISH: Burnished Bronze

GLASS: Clear

2840BU SMALL WALL MOUNT LANTERN 5.5" W, 16.3" H Socketed 1-10w Med. LED, 100w Equiv.

2840BU-LL
MEDIUM WALL MOUNT LANTERN
5.5" W, 16.3" H
Socketed
1-5w Med. LED \*Included