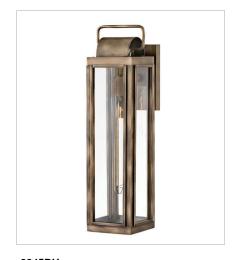

## SAG HARBOR

Sag Harbor unites updated elements with time-tested details. A simple, clean cage anchors a knurled brass socket to forge an unforgettable mixed metal look. Durable, aluminum construction combines with clear glass panels to create a beacon of enduring style.

2844BU MEDIUM WALL MOUNT LANTERN 9" W, 16.5" H Socketed 2-5w Cand. LED, 60w Equiv.

2845BU LARGE WALL MOUNT LANTERN 5.5" W, 21.3" H Socketed 1-10w Med. LED, 100w Equiv.

2845BU-LL LARGE WALL MOUNT LANTERN 5.5" W, 21.3" H Socketed 1-5w Med. LED \*Included