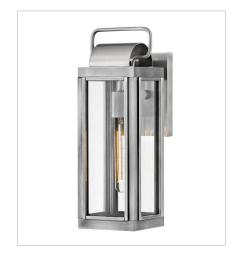

## SAG HARBOR

Sag Harbor unites updated elements with time-tested details. A simple, clean cage anchors a knurled brass socket to forge an unforgettable mixed metal look. Durable, aluminum construction combines with clear glass panels to create a beacon of enduring style.

FINISH: Antique Brushed Aluminum

GLASS: Clear

2840AL SMALL WALL MOUNT LANTERN 5.5" W, 16.3" H Socketed 1-10w Med. LED, 100w Equiv.

2840AL-LL
MEDIUM WALL MOUNT LANTERN
5.5" W, 16.3" H
Socketed
1-5w Med. LED \*Included