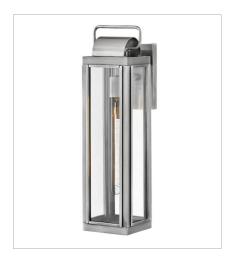

## SAG HARBOR

Sag Harbor unites updated elements with time-tested details. A simple, clean cage anchors a knurled brass socket to forge an unforgettable mixed metal look. Durable, aluminum construction combines with clear glass panels to create a beacon of enduring style.

2844AL MEDIUM WALL MOUNT LANTERN 9" W, 16.5" H Socketed 2-5w Cand. LED, 60w Equiv.

2845AL LARGE WALL MOUNT LANTERN 5.5" W, 21.3" H Socketed 1-10w Med. LED, 100w Equiv.

2845AL-LL LARGE WALL MOUNT LANTERN 5.5" W, 21.3" H Socketed 1-5w Med. LED \*Included