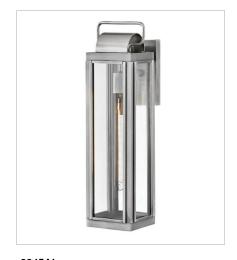

## SAG HARBOR

Sag Harbor unites updated elements with time-tested details. A simple, clean cage anchors a knurled brass socket to forge an unforgettable mixed metal look. Durable, aluminum construction combines with clear glass panels to create a beacon of enduring style.

FINISH: Antique Brushed Aluminum

GLASS: Clear

2840AL SMALL WALL MOUNT LANTERN 5.5" W, 16.3" H Socketed 1-10w Med. LED, 100w Equiv.

2840AL-LL
MEDIUM WALL MOUNT LANTERN
5.5" W, 16.3" H
Socketed
1-5w Med. LED \*Included