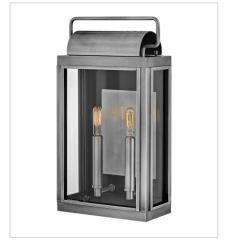

## SAG HARBOR

Sag Harbor unites updated elements with time-tested details. A simple, clean cage anchors a knurled brass socket to forge an unforgettable mixed metal look. Durable, aluminum construction combines with clear glass panels to create a beacon of enduring style.

2844AL MEDIUM WALL MOUNT LANTERN 9" W, 16.5" H Socketed 2-5w Cand. LED, 60w Equiv.

2845AL LARGE WALL MOUNT LANTERN 5.5" W, 21.3" H Socketed 1-10w Med. LED, 100w Equiv.

2845AL-LL LARGE WALL MOUNT LANTERN 5.5" W, 21.3" H Socketed 1-5w Med. LED \*Included